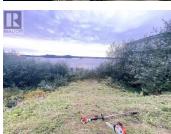

## 2348 GRAHAM Avenue Prince Rupert British Columbia \$349,000

IR

\* PREC - Personal Real Estate Corporation. This is the best development parcel available in Prince Rupert! Offering breathtaking views of Prince Rupert Harbour. This fully serviced residential lot with a site area of 6,577 square feet. Based upon the RM2 (Multiple Family Residential) zoning designation, this lot can support up to a maximum of 4 dwelling units, with any of the following building descriptions: A single-family residential dwelling with a minimum of one, and a maximum of 3 additional dwelling units (eg: legal suites); A duplex with a maximum of two additional dwelling units; A 3-plex; A 4-plex. Could be purchased with 2356 Graham Ave to give you a total of 0.39 acres. Good Geotechnical report on file. Also on Commercial see MLS# C8057057. (id:6769)