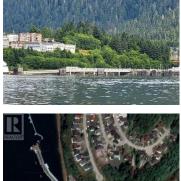

## 2348 GRAHAM Avenue Prince Rupert British Columbia \$349,000

IR

\* PREC - Personal Real Estate Corporation. This is the best development parcel available in Prince Rupert! Offering breathtaking views of Prince Rupert Harbour. This fully serviced residential lot with a site area of 6,577 square feet. Based upon the RM2 (Multiple Family Residential) zoning designation, this lot can support up to a maximum of 4 dwelling units, with any of the following building descriptions: A single-family residential dwelling with a minimum of one, and a maximum of 3 additional dwelling units (eg: legal suites); A duplex with a maximum of two additional dwelling units; A 3-plex; A 4-plex. Could be purchased with 2356 Graham Ave to give you a total of 0.39 acres. Good Geotechnical report on file. Also on Commercial see MLS# C8057057. (id:6769)