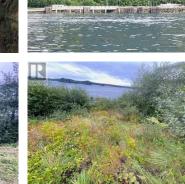

## 2348 GRAHAM Avenue Prince Rupert British Columbia \$349,000

IR

\* PREC - Personal Real Estate Corporation. This is the best development parcel available in Prince Rupert! Offering breathtaking views of Prince Rupert Harbour. This fully serviced residential lot with a site area of 6,577 square feet. Based upon the RM2 (Multiple Family Residential) zoning designation, this lot can support up to a maximum of 4 dwelling units, with any of the following building descriptions: A single-family residential dwelling with a minimum of one, and a maximum of 3 additional dwelling units (eg: legal suites); A duplex with a maximum of two additional dwelling units; A 3-plex; A 4-plex. Could be purchased with 2356 Graham Ave to give you a total of 0.39 acres. Good Geotechnical report on file. Also on Commercial see MLS# C8057057. (id:6769)