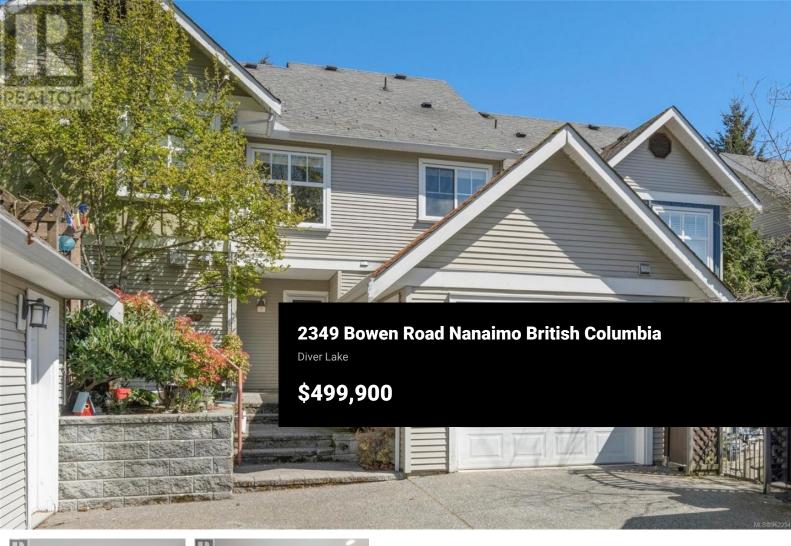

Contemporary Townhome in a self-managed triplex with a Finished Garage. This 2 bed, 3 bath home is ideal for First Time Home Buyers, the Down-Sizer in need of modern comforts or the Investor looking for a reliable rental income. Located directly across from the many amenities at Beban Park, there is no lack of green space to compliment the low-maintenance living this home has to offer. An open concept main level is Bright with a full kitchen, breakfast bar, natural gas fireplace, powder room and a laundry room. Upstairs has two large bedrooms and an additional bathroom plus an ensuite with soaker tub. The spacious primary has a walk-in closet. Recent upgrades include laminate flooring, vinyl tile and a water filtration system. Located Centrally with easy transit and many bus routes along Bowen, enjoy quick access to Country Club, Downtown, Nanaimo's Waterfront, many shops and restaurants, a multitude of walking trails and VIU. Don't miss out on this one. Live Your Dream Today! (id:6769)