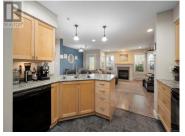

Contemporary Townhome in a self-managed triplex with a Finished Garage. This 2 bed, 3 bath home is ideal for First Time Home Buyers, the Down-Sizer in need of modern comforts or the Investor looking for a reliable rental income. Located directly across from the many amenities at Beban Park, there is no lack of green space to compliment the low-maintenance living this home has to offer. An open concept main level is Bright with a full kitchen, breakfast bar, natural gas fireplace, powder room and a laundry room. Upstairs has two large bedrooms and an additional bathroom plus an ensuite with soaker tub. The spacious primary has a walk-in closet. Recent upgrades include laminate flooring, vinyl tile and a water filtration system. Located Centrally with easy transit and many bus routes along Bowen, enjoy quick access to Country Club, Downtown, Nanaimo's Waterfront, many shops and restaurants, a multitude of walking trails and VIU. Don't miss out on this one. Live Your Dream Today! (id:6769)