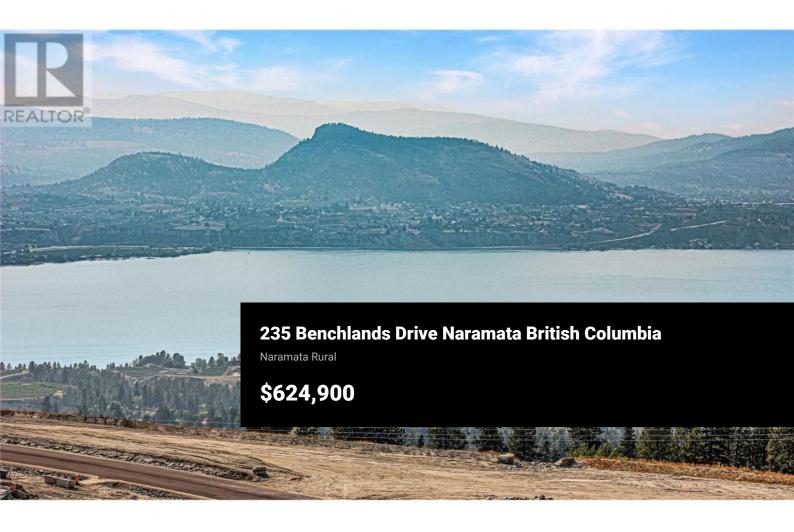

Incredible opportunity to build your dream home, with limitless flexibility of design. Join the lucky few in the community of VISTA - Naramata Benchlands. This premium building lot with panoramic views of Lake Okanagan boasts over half an acre of useable land, with zoning in place for carriage home or suite, and tons of space for a pool, expansive yard, and generous parking. This 23,086 Sqft (0.53 Acre) lot has all services ready to go. With road \*and\* laneway access you have more development options, including the option for secondary dwelling! Perfect location for wine lovers and outdoor adventure seekers. This property is within minutes to many of Naramta's world famous wineries, Kettle Valley Trail (among others), beaches and much more. Build your dream home or use the available building plans - contact your Realtor today for further details on this wonderful opportunity! (id:6769)