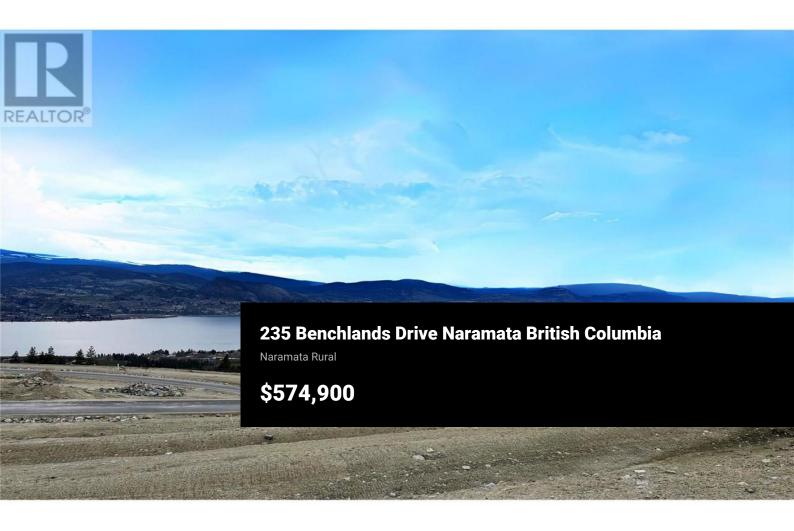

Incredible opportunity to build your dream home, with limitless flexibility of design. Join the lucky few in the community of VISTA - Naramata Benchlands. This premium building lot with panoramic views of Lake Okanagan boasts over half an acre of useable land, with zoning in place for carriage home or suite, and tons of space for a pool, expansive yard, and generous parking. This 23,086 Sqft (0.53 Acre) lot has all services ready to go. With road \*and\* laneway access you have more development options, including the option for secondary dwelling! Perfect location for wine lovers and outdoor adventure seekers. This property is within minutes to many of Naramta's world famous wineries, Kettle Valley Trail (among others), beaches and much more. Build your dream home or use the available building plans. Vacant land is open to Foreign Buyers! (id:6769)