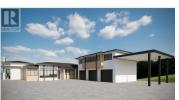

Incredible opportunity to build your dream home, with limitless flexibility of design. Join the lucky few in the community of VISTA - Naramata Benchlands. This premium building lot with panoramic views of Lake Okanagan boasts over half an acre of useable land, with zoning in place for carriage home or suite, and tons of space for a pool, expansive yard, and generous parking. This 23,086 Sqft (0.53 Acre) lot has all services ready to go. With road \*and\* laneway access you have more development options, including the option for secondary dwelling! Perfect location for wine lovers and outdoor adventure seekers. This property is within minutes to many of Naramta's world famous wineries, Kettle Valley Trail (among others), beaches and much more. Build your dream home or use the available building plans. Vacant land is open to Foreign Buyers! (id:6769)