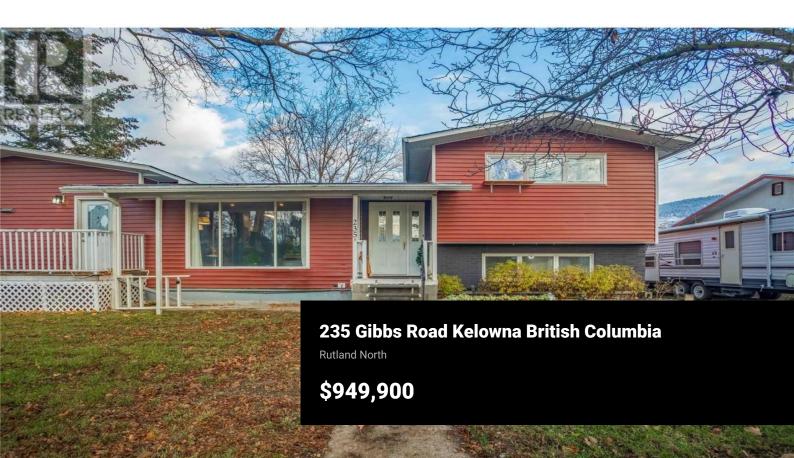

First time ever being offered for sale! 4 level split-style home with 2 bed 1.5 bath LEGAL suite PLUS detached ""she shed""/workshop in a prime location. This is a unique opportunity to own a large home (over 3000 sq ft) while having a mortgage helper, & still have plenty of room for all of the toys. Great holding property with current MF1 zoning and future land use designation is core area neighborhood. The options are endless for this large corner lot! The main living space offers 3 bedrooms & 2 bathrooms, split floor plan, a partially finished bonus rec room in the basement, and plenty of storage space. The legal suite has it's own entrance, laundry, yard space, & is offset from the main home meaning zero up/down noise transfer for maximum enjoyment by all residents. Be sure to take the virtual tour and check out the 360 view of the detached ""she shed"". Call today to book your own private showing! (id:6769)