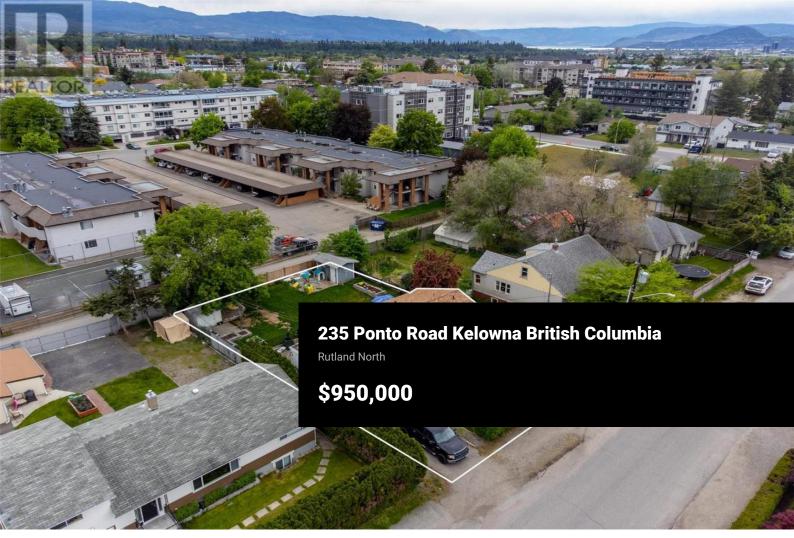

LAND ASSEMBLY! DEVELOPMENT ALERT! FOUR DOORS! Zoned UC4 in upand-coming Rutland's Urban Centre with possible permitted uses including townhouses, stacked townhouses, apartment housing - up to 6 stories. New to Rutland? Check out the website: https://www.ourrutland.ca Great potential, don't miss out on this opportunity! 2 bedrooms up and 2 bedroom suite down (not legal). Easy access to Highway 33. Walking distance to Shopping plaza 33 and Centennial Park. Minutes to YMCA, schools, UBCO, and Airport. (id:6769)