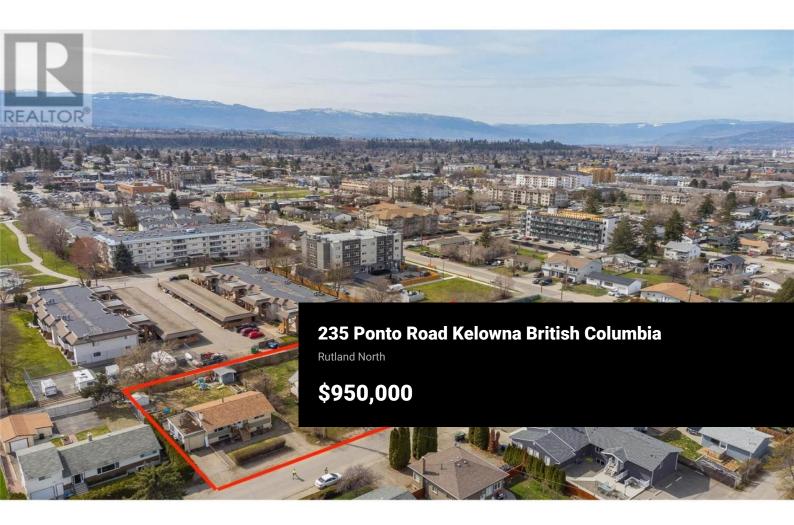

LAND ASSEMBLY! DEVELOPMENT ALERT! FOUR DOORS! Zoned UC4 in upand-coming Rutland's Urban Centre with possible permitted uses including townhouses, stacked townhouses, apartment housing - up to 6 stories. New to Rutland? Check out the website: https://www.ourrutland.ca Great potential, don't miss out on this opportunity! 2 bedrooms up and 2 bedroom suite down (not legal). Easy access to Highway 33. Walking distance to Shopping plaza 33 and Centennial Park. Minutes to YMCA, schools, UBCO, and Airport. (id:6769)