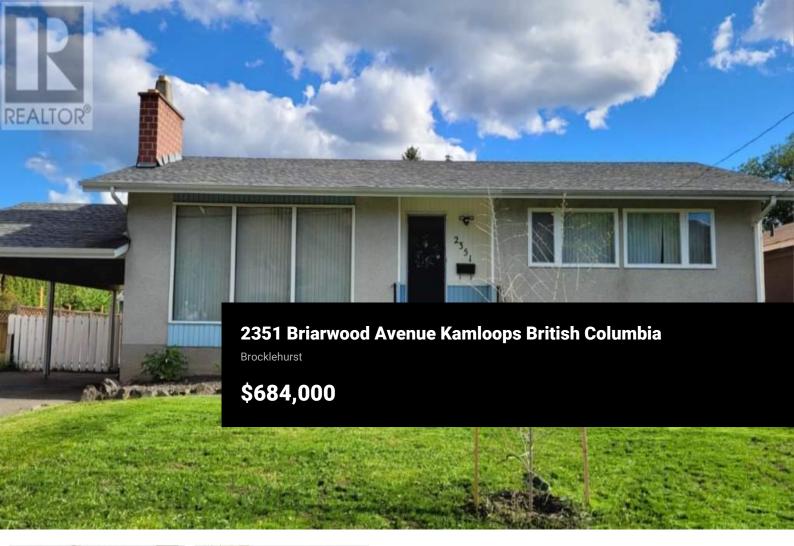

Home with Expansive Yard & Huge 600+ Sqft Workshop! Nestled in sunny & desirable Brocklehurst, this home combines retro charm with modern updates. Featuring exposed beams, large windows with an abundance of natural light, it feels cozy and open, creating a warm and welcoming atmosphere. Located just a short walk from the new Parkcrest Elementary School, this home is perfect for families. Offering 3 bedrooms on the main level & 1.5 baths, an additional 2-pc downstairs, large rec room, hobby room, and cold storage/wine making room. Recent updates include appliances, some new windows, fresh paint, some flooring, some new lighting fixtures, new furnace & HWT, new roof on workshop & new landscaping in the front yard. Set on a generous 70x144 flat lot, the massive backyard is ready for your ideas; a perfect garden or a swimming pool! The huge workshop on-site is an ideal space for mechanics, DIY enthusiasts, or anyone in need of extra storage or workspace. With the added potential for a second dwelling or the creation of a carriage house, this property offers excellent opportunities to expand and personalize it to suit your needs. Whether you're a first-time home buyer, a hobbyist seeking the perfect workshop, or someone with a vision for future growth, this property has something for everyone. Quick possession is available! All measurements are approximate; verify if important. (...