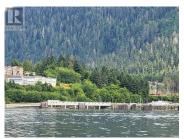

This is the best development parcel available in Prince Rupert! Offering breathtaking views of Prince Rupert Harbour. This is the larger of the two fully serviced residential lots with a site area of 10,529 square feet. Based upon the RM2 (Multiple Family Residential) zoning designation, this lot can support up to a maximum of 7 dwelling units, with any of the following building description: A single-family residential dwelling with a minimum of one, and a maximum of 3 additional dwelling units. (eg: legal suites); A duplex with a maximum of two additional dwelling units; A 3-plex with a maximum of four additional dwelling units; A 4-plex with a maximum of three additional dwelling units; A single Multiple Family residential structure with a maximum total of seven dwelling units; Two Multiple Family residential structures with a maximum total of seven dwelling units. Could be purchased with 2348 Graham Ave to give you a total of 0.39 acres. Also, on Residential see MLS# R2844365.