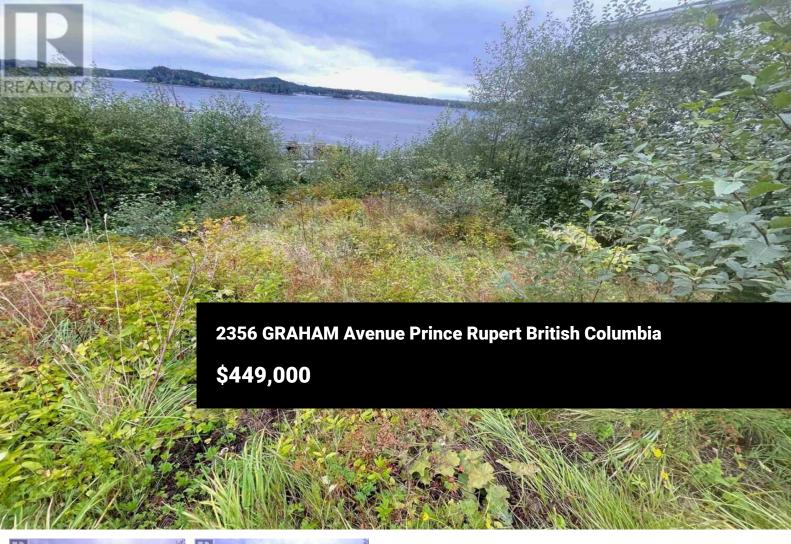

This is the best development parcel available in Prince Rupert! Offering breathtaking views of Prince Rupert Harbour. This is the larger of the two fully serviced residential lots with a site area of 10,529 square feet. Based upon the RM2 (Multiple Family Residential) zoning designation, this lot can support up to a maximum of 7 dwelling units, with any of the following building description: A single-family residential dwelling with a minimum of one, and a maximum of 3 additional dwelling units. (eg: legal suites); A duplex with a maximum of two additional dwelling units; A 3-plex with a maximum of four additional dwelling units; A 4-plex with a maximum of three additional dwelling units; A single Multiple Family residential structure with a maximum total of seven dwelling units; Two Multiple Family residential structures with a maximum total of seven dwelling units. Could be purchased with 2348 Graham Ave to give you a total of 0.39 acres. Also, on Residential see MLS# R2844365.