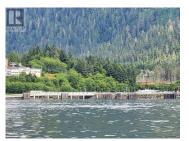

This is the best development parcel available in Prince Rupert! Offering breathtaking views of Prince Rupert Harbour. This is the larger of the two fully serviced residential lots with a site area of 10,529 square feet. Based upon the RM2 (Multiple Family Residential) zoning designation, this lot can support up to a maximum of 7 dwelling units, with any of the following building description: A single-family residential dwelling with a minimum of one, and a maximum of 3 additional dwelling units. (eg: legal suites); A duplex with a maximum of two additional dwelling units; A 3-plex with a maximum of four additional dwelling units; A 4-plex with a maximum of three additional dwelling units; A single Multiple Family residential structure with a maximum total of seven dwelling units; Two Multiple Family residential structures with a maximum total of seven dwelling units. Could be purchased with 2348 Graham Ave to give you a total of 0.39 acres. Also, on Residential see MLS# R2844365.