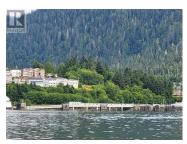

This is the best development parcel available in Prince Rupert! Offering breathtaking views of Prince Rupert Harbour. This is the larger of the two fully serviced residential lots with a site area of 10,529 square feet. Based upon the RM2 (Multiple Family Residential) zoning designation, this lot can support up to a maximum of 7 dwelling units, with any of the following building description: A single-family residential dwelling with a minimum of one, and a maximum of 3 additional dwelling units. (eg: legal suites); A duplex with a maximum of two additional dwelling units; A 3-plex with a maximum of four additional dwelling units; A 4-plex with a maximum of three additional dwelling units; A single Multiple Family residential structure with a maximum total of seven dwelling units; Two Multiple Family residential structures with a maximum total of seven dwelling units. Could be purchased with 2348 Graham Ave to give you a total of 0.39 acres. Also, on Residential see MLS# R2844365.