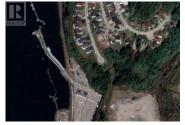

## 2356 GRAHAM Avenue Prince Rupert British Columbia

\* PREC - Personal Real Estate Corporation. This is the best development parcel available in Prince Rupert! Offering breathtaking views of Prince Rupert Harbour. Fully serviced residential lots with a site area of 10,529 sq ft. Based upon the RM2 zoning designation, this lot can support up to a maximum of 7 dwelling units, with any of the following building description: A single-family residential dwelling with a minimum of one, and a maximum of 3 additional dwelling units. (eg: legal suites); A duplex with a max. of two additional dwelling units; A 3-plex with a max. of four additional dwelling units; A 4-plex with a max. of three additional dwelling units; A single Multiple Family residential structure with a max total of seven dwelling. Could be purchased with 2348 Graham Ave to give you a total of 0.39 ac. Also on Commercial see MLS# C8057055. (id:6769)