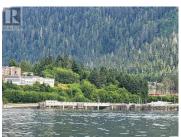

## 2356 GRAHAM Avenue Prince Rupert British Columbia

\* PREC - Personal Real Estate Corporation. This is the best development parcel available in Prince Rupert! Offering breathtaking views of Prince Rupert Harbour. Fully serviced residential lots with a site area of 10,529 sq ft. Based upon the RM2 zoning designation, this lot can support up to a maximum of 7 dwelling units, with any of the following building description: A single-family residential dwelling with a minimum of one, and a maximum of 3 additional dwelling units. (eg: legal suites); A duplex with a max. of two additional dwelling units; A 3-plex with a max. of four additional dwelling units; A 4-plex with a max. of three additional dwelling units; A single Multiple Family residential structure with a max total of seven dwelling. Could be purchased with 2348 Graham Ave to give you a total of 0.39 ac. Also on Commercial see MLS# C8057055. (id:6769)