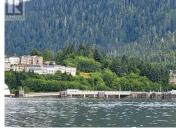

## 2356 GRAHAM Avenue Prince Rupert British Columbia

\* PREC - Personal Real Estate Corporation. This is the best development parcel available in Prince Rupert! Offering breathtaking views of Prince Rupert Harbour. Fully serviced residential lots with a site area of 10,529 sq ft. Based upon the RM2 zoning designation, this lot can support up to a maximum of 7 dwelling units, with any of the following building description: A single-family residential dwelling with a minimum of one, and a maximum of 3 additional dwelling units. (eg: legal suites); A duplex with a max. of two additional dwelling units; A 3-plex with a max. of four additional dwelling units; A 4-plex with a max. of three additional dwelling units; A single Multiple Family residential structure with a max total of seven dwelling. Could be purchased with 2348 Graham Ave to give you a total of 0.39 ac. Also on Commercial see MLS# C8057055. (id:6769)