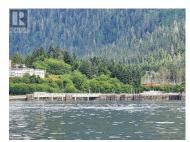

## 2356 GRAHAM Avenue Prince Rupert British Columbia

\* PREC - Personal Real Estate Corporation. This is the best development parcel available in Prince Rupert! Offering breathtaking views of Prince Rupert Harbour. Fully serviced residential lots with a site area of 10,529 sq ft. Based upon the RM2 zoning designation, this lot can support up to a maximum of 7 dwelling units, with any of the following building description: A single-family residential dwelling with a minimum of one, and a maximum of 3 additional dwelling units. (eg: legal suites); A duplex with a max. of two additional dwelling units; A 3-plex with a max. of four additional dwelling units; A 4-plex with a max. of three additional dwelling units; A single Multiple Family residential structure with a max total of seven dwelling. Could be purchased with 2348 Graham Ave to give you a total of 0.39 ac. Also on Commercial see MLS# C8057055. (id:6769)