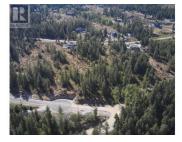

Take advantage of this fabulous opportunity to build your dream home. Treed 2.5 acre view lot with driveway off Moose Trail. Has well and driveway installed, septic approved. Valley views. Good potential for geothermal heat. Fiber Optics coming soon. Area of new homes. Hwy 97A to Enderby, LEFT onto Knight Ave, RIGHT onto Salmon Arm Drive, follow all the way & go LEFT onto Gunter Ellison Road, follow & then slight RIGHT onto Twin Lakes Road then RIGHT onto Oxbow Place, follow that road into the development site. (id:6769)