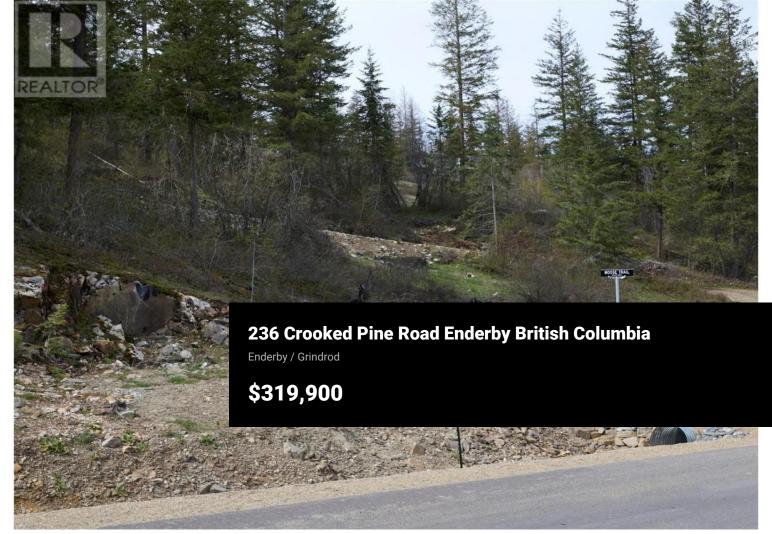

Take advantage of this fabulous opportunity to build your dream home. Treed 2.5 acre view lot with driveway off Moose Trail. Has well and driveway installed, septic approved. Valley views. Good potential for geothermal heat. Fiber Optics coming soon. Area of new homes. Hwy 97A to Enderby, LEFT onto Knight Ave, RIGHT onto Salmon Arm Drive, follow all the way & go LEFT onto Gunter Ellison Road, follow & then slight RIGHT onto Twin Lakes Road then RIGHT onto Oxbow Place, follow that road into the development site. (id:6769)