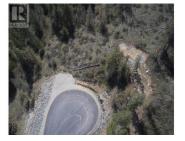

Take advantage of this fabulous opportunity to build your dream home. Treed 2.5 acre view lot with driveway off Moose Trail. Has well and driveway installed, septic approved. Valley views. Good potential for geothermal heat. Fiber Optics coming soon. Area of new homes. Hwy 97A to Enderby, LEFT onto Knight Ave, RIGHT onto Salmon Arm Drive, follow all the way & go LEFT onto Gunter Ellison Road, follow & then slight RIGHT onto Twin Lakes Road then RIGHT onto Oxbow Place, follow that road into the development site. (id:6769)