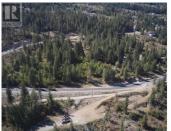

Take advantage of this fabulous opportunity to build your dream home. Treed 2.5 acre view lot with driveway off Moose Trail. Has well and driveway installed, septic approved. Valley views. Good potential for geothermal heat. Fiber Optics coming soon. Area of new homes. Hwy 97A to Enderby, LEFT onto Knight Ave, RIGHT onto Salmon Arm Drive, follow all the way & go LEFT onto Gunter Ellison Road, follow & then slight RIGHT onto Twin Lakes Road then RIGHT onto Oxbow Place, follow that road into the development site. (id:6769)