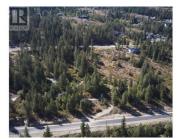

Take advantage of this fabulous opportunity to build your dream home. Treed 2.5 acre view lot with driveway off Moose Trail. Has well and driveway installed, septic approved. Valley views. Good potential for geothermal heat. Fiber Optics coming soon. Area of new homes. Hwy 97A to Enderby, LEFT onto Knight Ave, RIGHT onto Salmon Arm Drive, follow all the way & go LEFT onto Gunter Ellison Road, follow & then slight RIGHT onto Twin Lakes Road then RIGHT onto Oxbow Place, follow that road into the development site. (id:6769)