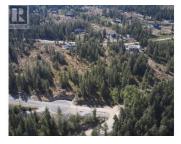

Take advantage of this fabulous opportunity to build your dream home. Treed 2.5 acre view lot with driveway off Moose Trail. Has well and driveway installed, septic approved. Valley views. Good potential for geothermal heat. Fiber Optics coming soon. Area of new homes. Hwy 97A to Enderby, LEFT onto Knight Ave, RIGHT onto Salmon Arm Drive, follow all the way & go LEFT onto Gunter Ellison Road, follow & then slight RIGHT onto Twin Lakes Road then RIGHT onto Oxbow Place, follow that road into the development site. (id:6769)