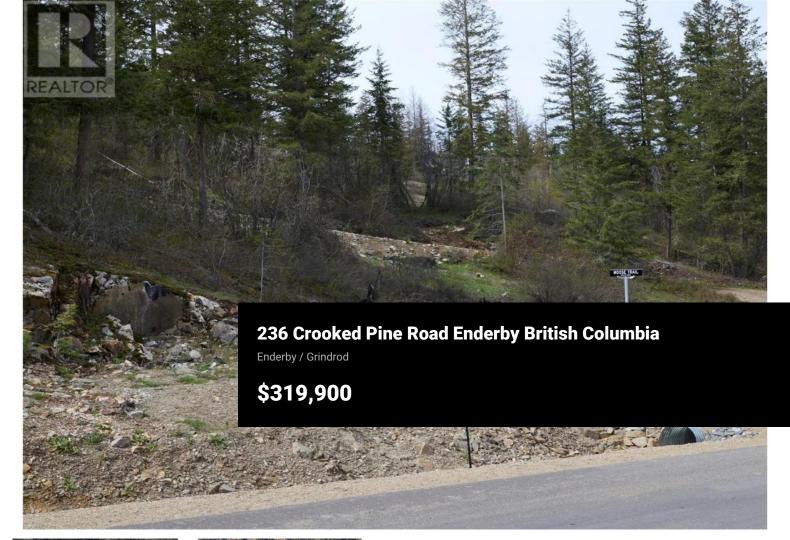

Take advantage of this fabulous opportunity to build your dream home. Treed 2.5 acre view lot with driveway off Moose Trail. Has well and driveway installed, septic approved. Valley views. Good potential for geothermal heat. Fiber Optics coming soon. Area of new homes. Hwy 97A to Enderby, LEFT onto Knight Ave, RIGHT onto Salmon Arm Drive, follow all the way & go LEFT onto Gunter Ellison Road, follow & then slight RIGHT onto Twin Lakes Road then RIGHT onto Oxbow Place, follow that road into the development site. (id:6769)