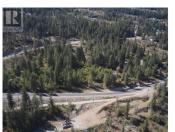

Take advantage of this fabulous opportunity to build your dream home. Treed 2.5 acre view lot with driveway off Moose Trail. Has well and driveway installed, septic approved. Valley views. Good potential for geothermal heat. Fiber Optics coming soon. Area of new homes. Hwy 97A to Enderby, LEFT onto Knight Ave, RIGHT onto Salmon Arm Drive, follow all the way & go LEFT onto Gunter Ellison Road, follow & then slight RIGHT onto Twin Lakes Road then RIGHT onto Oxbow Place, follow that road into the development site. (id:6769)