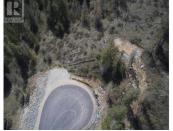

Take advantage of this fabulous opportunity to build your dream home. Treed 2.5 acre view lot with driveway off Moose Trail. Has well and driveway installed, septic approved. Valley views. Good potential for geothermal heat. Fiber Optics coming soon. Area of new homes. Hwy 97A to Enderby, LEFT onto Knight Ave, RIGHT onto Salmon Arm Drive, follow all the way & go LEFT onto Gunter Ellison Road, follow & then slight RIGHT onto Twin Lakes Road then RIGHT onto Oxbow Place, follow that road into the development site. (id:6769)