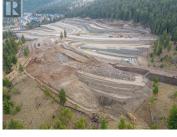

## 2367 Coldwater Drive Kamloops British Columbia Juniper Ridge \$438,800

ALTOR

Welcome to Trail Side II, an exciting expansion to the Juniper Ridge area. This 46-lot development, located at the end of Coldwater Drive, offers a perfect blend of natural beauty and modern convenience fit for outdoor enthusiasts and growing families. From basement-entry style lots to private walk-out lots, this upcoming neighborhood is well suited for a variety of builds and flooring plans. Explore the nearby parks, bike and hiking trails, dog parks, and don't forget to quench your thirst or feed your hunger at the local convenience store located at the head of the community entrance. Trail Side II is waiting to welcome you home. Contact for details and availability. (id:6769)