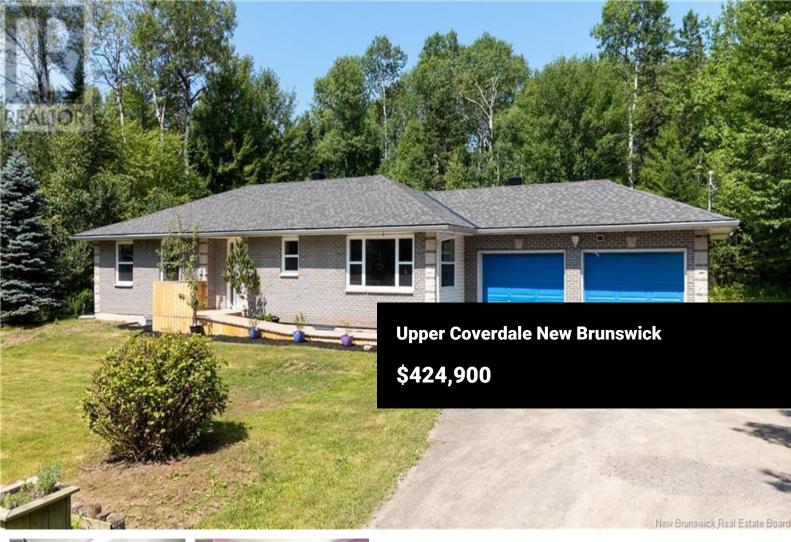

Gorgeous four bedroom home on one acre with over 2400 square feet of finished space, plus double attached garage! Located in quiet and desirable Upper Coverdale, less than 20 minutes from Moncton, and less than 5 minutes from Salisbury for restaurants, schools, libraries, and shopping. The home is the pinnacle of privacy, with trees all around separating it from the road and neighbours. The yard is mostly cleared, with space for children to play, for families to grow food, and for chickens to roam. The lot was recently graded to keep water away from the home for years to come. The house has been renovated extensively: all new windows and doors, new roof, new decks, a new kitchen, a new en-suite bathroom, all new baseboard heaters, a new mini-split, a finished basement, and more. The main living-space of the house has a living room/family room combo, as well as a brand new kitchen, and a sunken window-filled dining room. Upstairs, three bedrooms were converted into two very large bedrooms, and there is a potential to split one back up very easily. Downstairs, there are two conforming bedrooms with egress windows. The basement is also fully finished, with a large office, a smaller office or library, and a very large rec room. There is still plenty of room for storage also, with a large storage/utility room in the basement, and a double attached garage! An absolute must see, th...