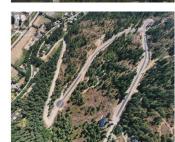

## 237 Crooked Pine Road Enderby British Columbia Enderby / Grindrod

\$299,900

Take advantage of this fabulous opportunity to build your dream home. Lightly treed 2.5 acre lot at end of Juniper Ridge. Well installed, approved for septic. Good views. Fiber Optics coming soon. Area of new homes. Hwy 97A to Enderby, LEFT onto Knight Ave, RIGHT onto Salmon Arm Drive, follow all the way & go LEFT onto Gunter Ellison Road, follow & then slight RIGHT onto Twin Lakes Road then RIGHT onto Oxbow Place, follow that road into the development site. (id:6769)