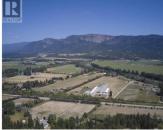

## 237 Crooked Pine Road Enderby British Columbia Enderby / Grindrod

\$299,900

Take advantage of this fabulous opportunity to build your dream home. Lightly treed 2.5 acre lot at end of Juniper Ridge. Well installed, approved for septic. Good views. Fiber Optics coming soon. Area of new homes. Hwy 97A to Enderby, LEFT onto Knight Ave, RIGHT onto Salmon Arm Drive, follow all the way & go LEFT onto Gunter Ellison Road, follow & then slight RIGHT onto Twin Lakes Road then RIGHT onto Oxbow Place, follow that road into the development site. (id:6769)