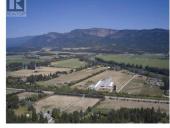

Take advantage of this fabulous opportunity to build your dream home. Lightly treed 2.5 acre lot at end of Juniper Ridge. Well installed, approved for septic. Good views. Fiber Optics coming soon. Area of new homes. Hwy 97A to Enderby, LEFT onto Knight Ave, RIGHT onto Salmon Arm Drive, follow all the way & go LEFT onto Gunter Ellison Road, follow & then slight RIGHT onto Twin Lakes Road then RIGHT onto Oxbow Place, follow that road into the development site. (id:6769)