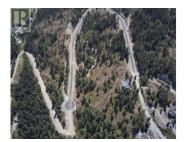

Take advantage of this fabulous opportunity to build your dream home. Lightly treed 2.5 acre lot at end of Juniper Ridge. Well installed, approved for septic. Good views. Fiber Optics coming soon. Area of new homes. Hwy 97A to Enderby, LEFT onto Knight Ave, RIGHT onto Salmon Arm Drive, follow all the way & go LEFT onto Gunter Ellison Road, follow & then slight RIGHT onto Twin Lakes Road then RIGHT onto Oxbow Place, follow that road into the development site. (id:6769)