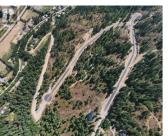

Take advantage of this fabulous opportunity to build your dream home. Lightly treed 2.5 acre lot at end of Juniper Ridge. Well installed, approved for septic. Good views. Fiber Optics coming soon. Area of new homes. Hwy 97A to Enderby, LEFT onto Knight Ave, RIGHT onto Salmon Arm Drive, follow all the way & go LEFT onto Gunter Ellison Road, follow & then slight RIGHT onto Twin Lakes Road then RIGHT onto Oxbow Place, follow that road into the development site. (id:6769)