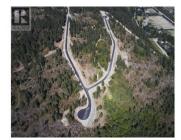

Take advantage of this fabulous opportunity to build your dream home. Lightly treed 2.5 acre lot at end of Juniper Ridge. Well installed, approved for septic. Good views. Fiber Optics coming soon. Area of new homes. Hwy 97A to Enderby, LEFT onto Knight Ave, RIGHT onto Salmon Arm Drive, follow all the way & go LEFT onto Gunter Ellison Road, follow & then slight RIGHT onto Twin Lakes Road then RIGHT onto Oxbow Place, follow that road into the development site. (id:6769)