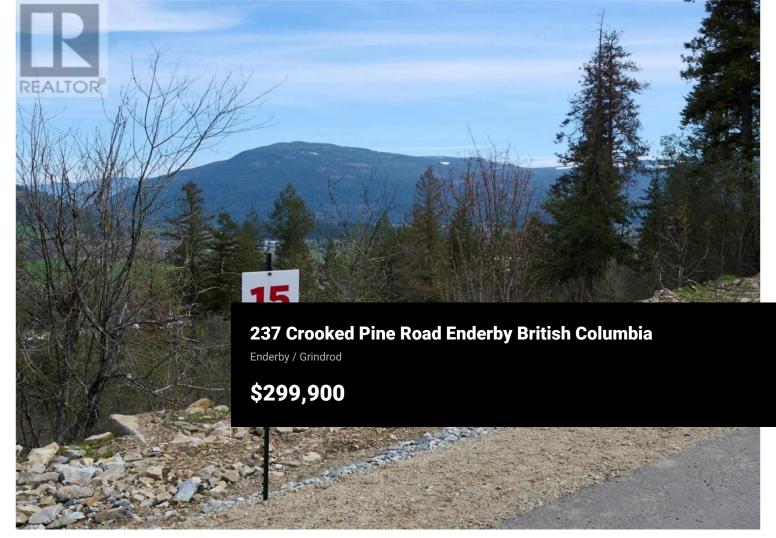

Take advantage of this fabulous opportunity to build your dream home. Lightly treed 2.5 acre lot at end of Juniper Ridge. Well installed, approved for septic. Good views. Fiber Optics coming soon. Area of new homes. Hwy 97A to Enderby, LEFT onto Knight Ave, RIGHT onto Salmon Arm Drive, follow all the way & go LEFT onto Gunter Ellison Road, follow & then slight RIGHT onto Twin Lakes Road then RIGHT onto Oxbow Place, follow that road into the development site. (id:6769)