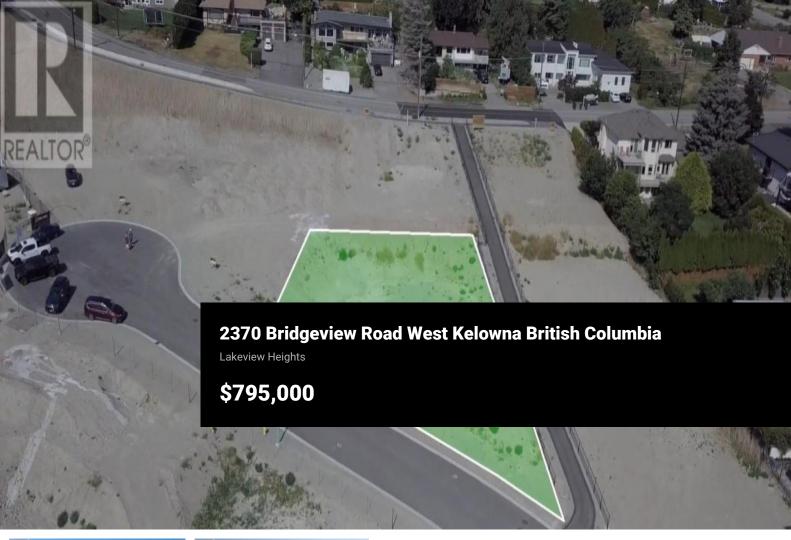

Welcome to Estates On Bridgeview, one of the exceptional custom-build lots in one of the most sought-after locations, in West Kelowna. Nestled within a serene cul-de-sac, this unique community boasts mature growth and spectacular views, offering an unparalleled living experience. With a vision inspired by traditional manor-style homes, each lot provides a canvas for your dream residence, designed with the finest craftsmanship and timeless elegance. Discover the perfect blend of luxury and tranquility in a neighborhood where nature's beauty meets sophisticated living. Secure your place in this coveted enclave and create a home that reflects your highest aspirations. Preferred Builder LakeValley Homes or Bring your builder. Building Guidelines available (id:6769)