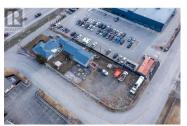

Visit REALTOR website for additional information. Endless possibilities with this 20,160 sq. ft. fully fenced property; ideal for home, business, or both!

Zoned C4 Commercial, Highway 1 frontage! Featuring a spacious yard, a 1-car garage, and a backyard shop, it offers plenty of room for work and play. The home is divided into two rental suites: the upper level has 3 bedrooms, 1 bath, and attic storage, while the basement suite includes 2 bedrooms, 1 bath, and its own washer/dryer. Central air and heat provide year-round comfort. With a brand-new roof and single-owner history, this is a great investment opportunity. (id:6769)