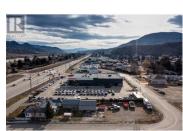

Visit REALTOR website for additional information. Endless possibilities with this 20,160 sq. ft. fully fenced property; ideal for home, business, or both!

Zoned C4 Commercial, Highway 1 frontage! Featuring a spacious yard, a 1-car garage, and a backyard shop, it offers plenty of room for work and play. The home is divided into two rental suites: the upper level has 3 bedrooms, 1 bath, and attic storage, while the basement suite includes 2 bedrooms, 1 bath, and its own washer/dryer. Central air and heat provide year-round comfort. With a brand-new roof and single-owner history, this is a great investment opportunity. (id:6769)