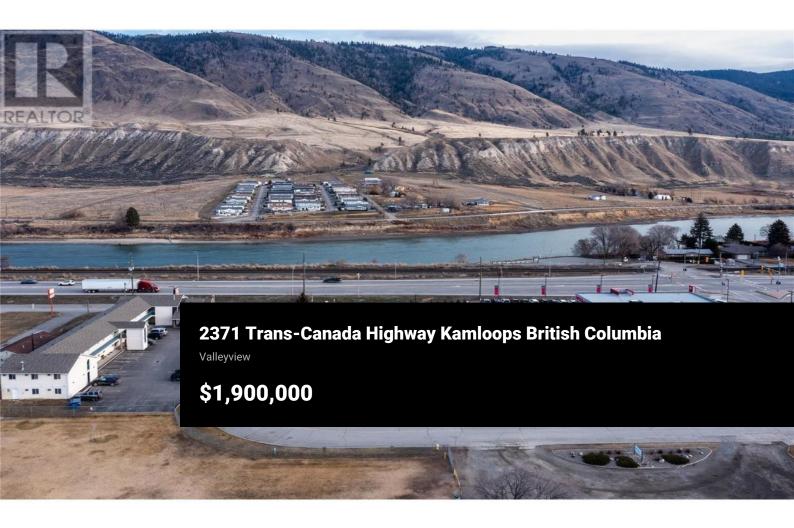

Visit REALTOR website for additional information. Endless possibilities with this 20,160 sq. ft. fully fenced property; ideal for home, business, or both!

Zoned C4 Commercial, Highway 1 frontage! Featuring a spacious yard, a 1-car garage, and a backyard shop, it offers plenty of room for work and play. The home is divided into two rental suites: the upper level has 3 bedrooms, 1 bath, and attic storage, while the basement suite includes 2 bedrooms, 1 bath, and its own washer/dryer. Central air and heat provide year-round comfort. With a brand-new roof and single-owner history, this is a great investment opportunity. (id:6769)