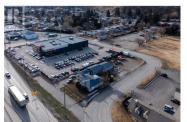

Visit REALTOR website for additional information. Endless possibilities with this 20,160 sq. ft. fully fenced property; ideal for home, business, or both!

Zoned C4 Commercial, Highway 1 frontage! Featuring a spacious yard, a 1-car garage, and a backyard shop, it offers plenty of room for work and play. The home is divided into two rental suites: the upper level has 3 bedrooms, 1 bath, and attic storage, while the basement suite includes 2 bedrooms, 1 bath, and its own washer/dryer. Central air and heat provide year-round comfort. With a brand-new roof and single-owner history, this is a great investment opportunity. (id:6769)