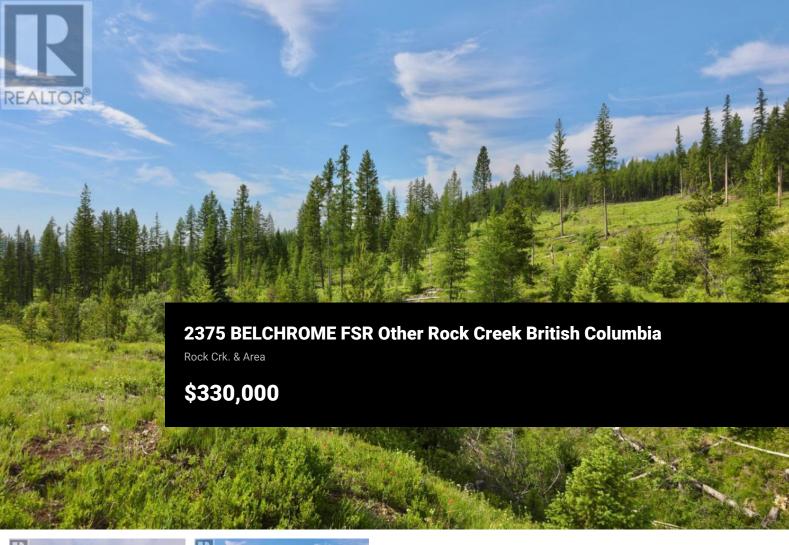

Bring your dreams to this beautiful 20.66 acre Un-Zoned Acreage just a 5 minute walk through Crown land to lovely Jolly Lake. Comes with a drilled well this off grid property is perfect for the Hunter, Horse Back Rider Outdoorsperson, tranquitility seeker or potential Campground Owner. There is approval for septic but no septic installed. This Lovely Recreation property comes with many plans and current permits. Only a 10 minute ride from the amazing Mount Baldy Ski hill. With over 180 degrees of panoramic mountain views, this is must see property. A Perfect retreat waiting for you, or a group of friends looking to share a getaway!!! (id:6769)