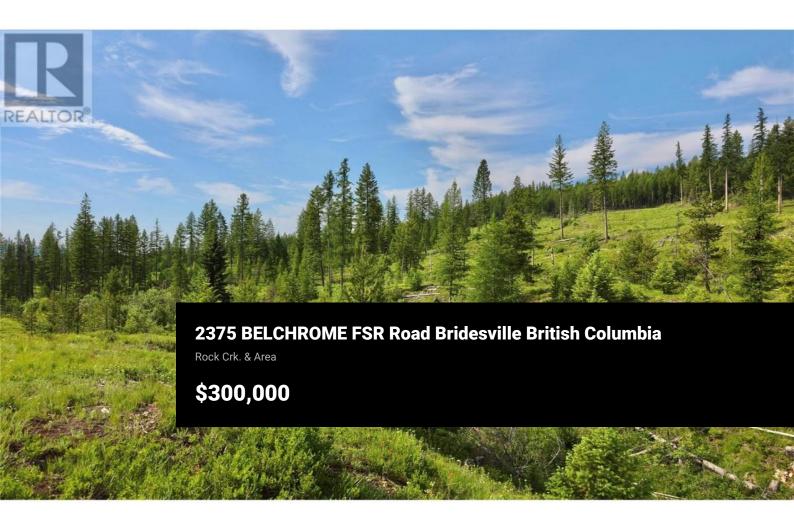

Bring your dreams to this beautiful 20.66 acre Un-Zoned Acreage just a 5 minute walk through Crown land to lovely Jolly Lake. Comes with a drilled well this off grid property is perfect for the Hunter, Horse Back Rider Outdoorsperson, tranquitility seeker or potential Campground Owner. There is approval for septic but no septic installed. This Lovely Recreation property comes with many plans and current permits. Only a 10 minute ride from the amazing Mount Baldy Ski hill. With over 180 degrees of panoramic mountain views, this is must see property. A Perfect retreat waiting for you, or a group of friends looking to share a getaway! (id:6769)