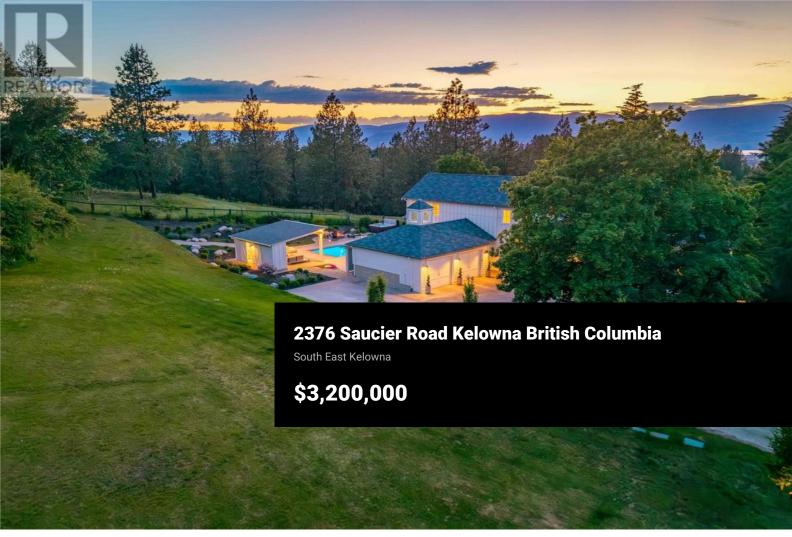

Welcome to your private sanctuary in Southeast Kelowna, where nature, thoughtful design, and everyday luxury come together on 4.25 acres of forested beauty. Mature trees surround this modern farmhouse, which offers 5600 sq ft of vibrant living space, perfect for quiet moments and lively gatherings. At the heart of the home, the kitchen features double islands, quartz counters, high-end appliances, and a spacious walk-in pantry, designed for creating special moments with family and friends. Vaulted dining and living areas with white-washed beams, a brick fireplace, and a sparkling crystal chandelier exude warmth and style. French doors open onto a wraparound patio, in-ground pool, and fire pit framed with lush landscaping, inviting you to relax and unwind in complete privacy. The main level offers two bedrooms with en-suite bathrooms, walk-in closets, a den, laundry, and a mudroom for convenience. Upstairs, the primary suite is a private retreat, complete with a spa-like ensuite, and a balcony overlooking the property--your perfect spot for a morning coffee or evening wine. The lower level is built for connection and fun, featuring a second kitchen, multiple living areas, and two bedrooms. A heated double garage with front and rear access, plus basement entry, adds extra convenience. Tucked away in Southeast Kelowna, this home offers rare privacy and natural beauty. This is m...