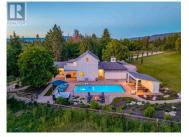

Welcome to your private sanctuary in Southeast Kelowna, where nature, thoughtful design, and everyday luxury come together on 4.25 acres of forested beauty. Mature trees surround this modern farmhouse, which offers 5600 sq ft of vibrant living space, perfect for quiet moments and lively gatherings. At the heart of the home, the kitchen features double islands, quartz counters, high-end appliances, and a spacious walk-in pantry, designed for creating special moments with family and friends. Vaulted dining and living areas with white-washed beams, a brick fireplace, and a sparkling crystal chandelier exude warmth and style. French doors open onto a wraparound patio, in-ground pool, and fire pit framed with lush landscaping, inviting you to relax and unwind in complete privacy. The main level offers two bedrooms with en-suite bathrooms, walk-in closets, a den, laundry, and a mudroom for convenience. Upstairs, the primary suite is a private retreat, complete with a spa-like ensuite, and a balcony overlooking the property--your perfect spot for a morning coffee or evening wine. The lower level is built for connection and fun, featuring a second kitchen, multiple living areas, and two bedrooms. A heated double garage with front and rear access, plus basement entry, adds extra convenience. Tucked away in Southeast Kelowna, this home offers rare privacy and natural beauty. This is m...