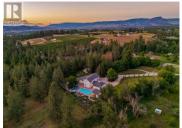

Welcome to your private sanctuary in Southeast Kelowna, where nature, thoughtful design, and everyday luxury come together on 4.25 acres of forested beauty. Mature trees surround this modern farmhouse, which offers 5600 sq ft of vibrant living space, perfect for quiet moments and lively gatherings. At the heart of the home, the kitchen features double islands, quartz counters, high-end appliances, and a spacious walk-in pantry, designed for creating special moments with family and friends. Vaulted dining and living areas with white-washed beams, a brick fireplace, and a sparkling crystal chandelier exude warmth and style. French doors open onto a wraparound patio, in-ground pool, and fire pit framed with lush landscaping, inviting you to relax and unwind in complete privacy. The main level offers two bedrooms with en-suite bathrooms, walk-in closets, a den, laundry, and a mudroom for convenience. Upstairs, the primary suite is a private retreat, complete with a spa-like ensuite, and a balcony overlooking the property--your perfect spot for a morning coffee or evening wine. The lower level is built for connection and fun, featuring a second kitchen, multiple living areas, and two bedrooms. A heated double garage with front and rear access, plus basement entry, adds extra convenience. Tucked away in Southeast Kelowna, this home offers rare privacy and natural beauty. This is m...