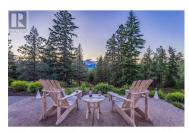

Welcome to your private sanctuary in Southeast Kelowna, where nature, thoughtful design, and everyday luxury come together on 4.25 acres of forested beauty. Mature trees surround this modern farmhouse, which offers 5600 sq ft of vibrant living space, perfect for quiet moments and lively gatherings. At the heart of the home, the kitchen features double islands, quartz counters, high-end appliances, and a spacious walk-in pantry, designed for creating special moments with family and friends. Vaulted dining and living areas with white-washed beams, a brick fireplace, and a sparkling crystal chandelier exude warmth and style. French doors open onto a wraparound patio, in-ground pool, and fire pit framed with lush landscaping, inviting you to relax and unwind in complete privacy. The main level offers two bedrooms with en-suite bathrooms, walk-in closets, a den, laundry, and a mudroom for convenience. Upstairs, the primary suite is a private retreat, complete with a spa-like ensuite, and a balcony overlooking the property--your perfect spot for a morning coffee or evening wine. The lower level is built for connection and fun, featuring a second kitchen, multiple living areas, and two bedrooms. A heated double garage with front and rear access, plus basement entry, adds extra convenience. Tucked away in Southeast Kelowna, this home offers rare privacy and natural beauty. This is m...