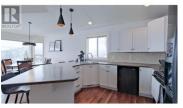

Nestled in one of the most desirable neighbourhoods of Dilworth Mountain, this spacious and very bright 5 bedroom, 3 full bath home offers the perfect blend of comfort, privacy, and breathtaking natural beauty. With expansive panoramic valley views that stretch as far as the eye can see, this home provides a peaceful retreat like no other. Walnut flooring, huge oversized garage, gas/wood fireplace combo, heated tile floors, walk-out basement with a spacious rec. room, bar/kitchen area and huge storage room are just a few of the amazing features. Potential 2 bed in-law suite with parking. The home was built by Dutch Construction, past Tommie award winner. You are 10 minutes in any direction to all major amenities, shopping, all schools, UBCO main campus, Kelowna International Airport or the beaches of Okanagan Lake. Must be seen! (id:6769)