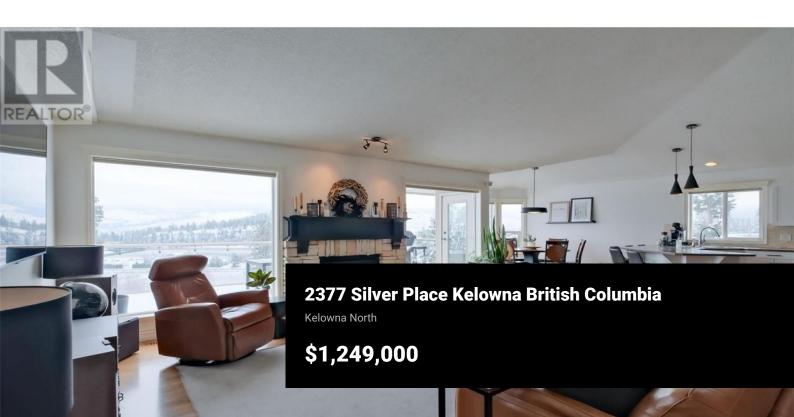

Nestled in one of the most desirable neighbourhoods of Dilworth Mountain, this spacious and very bright 5 bedroom, 3 full bath home offers the perfect blend of comfort, privacy, and breathtaking natural beauty. With expansive panoramic valley views that stretch as far as the eye can see, this home provides a peaceful retreat like no other. Walnut flooring, huge oversized garage, gas/wood fireplace combo, heated tile floors, walk-out basement with a spacious rec. room, bar/kitchen area and huge storage room are just a few of the amazing features. Potential 2 bed in-law suite with parking. The home was built by Dutch Construction, past Tommie award winner. You are 10 minutes in any direction to all major amenities, shopping, all schools, UBCO main campus, Kelowna International Airport or the beaches of Okanagan Lake. Must be seen! (id:6769)