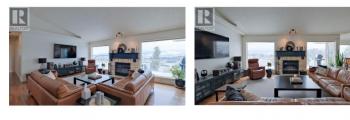

Nestled in one of the most desirable neighbourhoods of Dilworth Mountain, this spacious and very bright 5 bedroom, 3 full bath home offers the perfect blend of comfort, privacy, and breathtaking natural beauty. With expansive panoramic valley views that stretch as far as the eye can see, this home provides a peaceful retreat like no other. Walnut flooring, huge oversized garage, gas/wood fireplace combo, heated tile floors, walk-out basement with a spacious rec. room, bar/kitchen area and huge storage room are just a few of the amazing features. Potential 2 bed in-law suite with parking. The home was built by Dutch Construction, past Tommie award winner. You are 10 minutes in any direction to all major amenities, shopping, all schools, UBCO main campus, Kelowna International Airport or the beaches of Okanagan Lake. Must be seen! (id:6769)