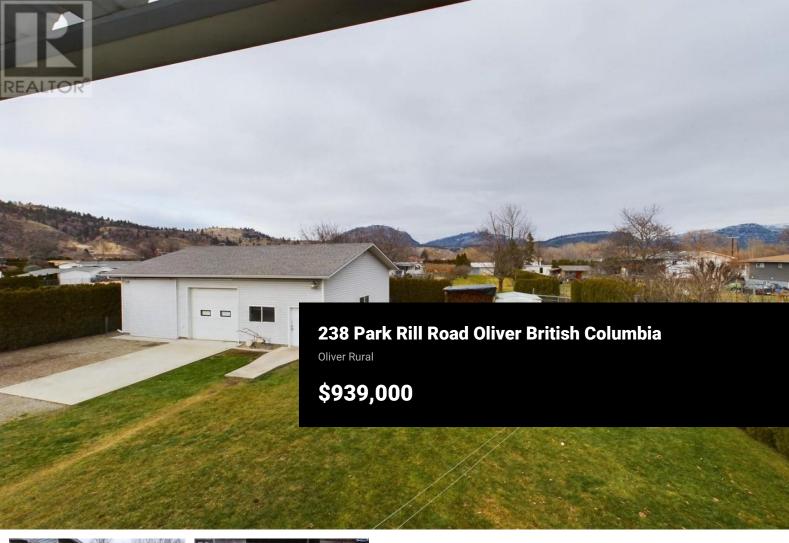

You don't want to miss out on this expansive 3,800 sq ft home, nestled on a peaceful 1/3-acre lot. Offering the perfect balance of privacy and comfort, this property is ideal for large families, multi-generational living, or anyone in need of extra space to grow and thrive. Step inside to find an open-concept layout with 5 spacious bedrooms and 2.5 bathrooms. The main living area seamlessly flows from the living room to the dining area and a well-appointed kitchen, creating a welcoming space for family gatherings and entertaining. A unique feature of this home is the second kitchen downstairs -- a perfect setup for extended family, guests, or an independent living space for teens or in-laws. One of the standout features of this property is the incredible detached garage/shop. Spanning an impressive 1,220 sq ft, this versatile space is equipped with a high overhead door, RV-sized sliding door, and 220v wiring. Whether you're a hobbyist, car enthusiast, or need extra storage, this shop has everything you need to organize tools, equipment, and projects. The home itself offers year-round comfort, with a heat pump, baseboard heaters, and a cozy wood stove to keep you warm during cooler months. Step outside to the large, partially covered deck -- a perfect spot to relax, host friends, or simply enjoy the peaceful views of your private surroundings. For families with children or pe...