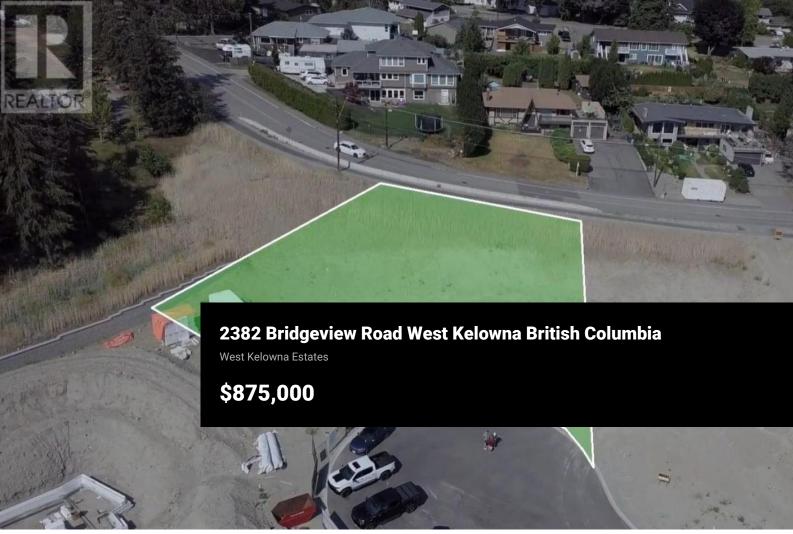

Welcome to Estates On Bridgeview, featuring one of the premier lakeview lots custom-build lots in one of the most sought-after locations, in West Kelowna. Nestled within a serene cul-de-sac, this unique community boasts mature growth and spectacular views, offering an unparalleled living experience. With a vision inspired by traditional manor-style homes, each lot provides a canvas for your dream residence, designed with the finest craftsmanship and timeless elegance. Discover the perfect blend of luxury and tranquility in a neighborhood where nature's beauty meets sophisticated living. Secure your place in this coveted enclave and create a home that reflects your highest aspirations. Preferred builder Lakevalley Homes (id:6769)