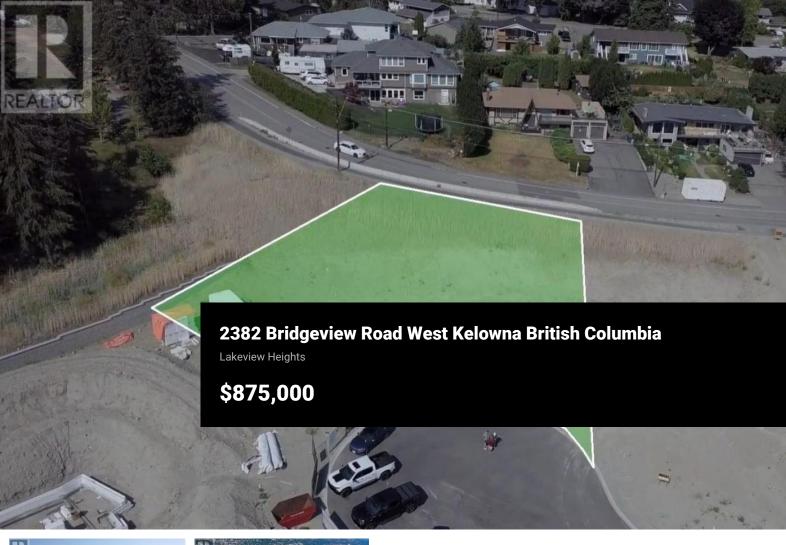

Welcome to Estates On Bridgeview, featuring one of the premier lakeview lots custom-build lots in one of the most sought-after locations, in West Kelowna. This lot would have a lakeview from 2nd floor. Walk up design with room for a pool. Nestled within a serene cul-de-sac, this unique community boasts mature growth and spectacular views, offering an unparalleled living experience. With a vision inspired by traditional manor-style homes, each lot provides a canvas for your dream residence, designed with the finest craftsmanship and timeless elegance. Discover the perfect blend of luxury and tranquility in a neighborhood where nature's beauty meets sophisticated living. Secure your place in this coveted enclave and create a home that reflects your highest aspirations. Preferred builder is Lakevalley Homes but can bring your builder. (id:6769)