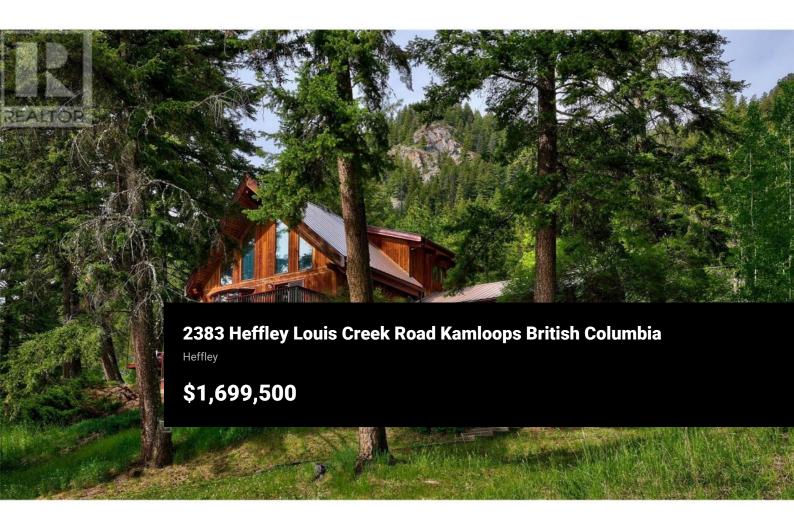

A stunning private 22.8 acre estate nestled in the scenic beauty of the Heffley Valley. Set on a gently rolling landscape, and only 15 mins from world-class skiing and mountain biking at Sun Peaks Resort; this one-of-a-kind estate offers the perfect blend of tranquility, recreation, and convenience. The custom-built principal residence showcases quality craftsmanship and thoughtful design, blending rustic charm with modern comfort. This home offers 4 bedrooms, 3 bathrooms, several gathering areas and expansive windows that bring the outdoors in, offering fabulous views of the surrounding landscape. Whether you're relaxing fireside or entertaining guests on the large deck, this home offers year-round enjoyment. In addition to the main home, the property includes a rustic one room cabin ideal for guests, or extended family. Multiple outbuildings enhance the property's functionality and charm, including shop with woodworking loft and a private tennis court/skating rink and a clubhouse--perfect for gatherings or recreational use. Water source from a gravity fed spring and new septic system installed in 2024. Recently installed lithium battery system, high efficiency furnace and hot water tank. Outdoor enthusiasts will love the proximity to Heffley Lake for fishing, paddling and running trails. Mt. Embleton is right out your back door with an endless trail network for hiking or h...