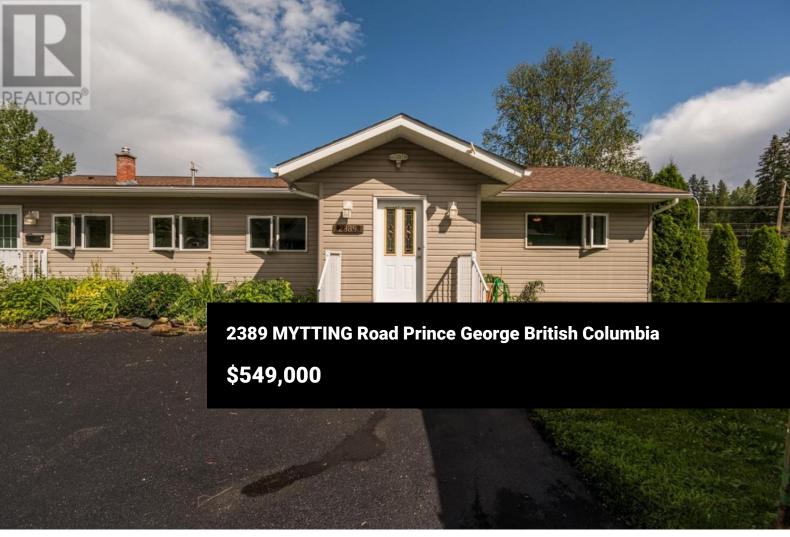

Sprawling and spacious rancher with a 1 bedroom suite (ground level). Suite has its own entrance front and back plus separate laundry and mudroom. Many updates including kitchen, flooring, electrical, drywall and paint.

Basement is fully finished. Property has a separate attached small lot (2 PIDs). Large decks open up to the backyard to enjoy flowers, fruit trees, and ornamental shrubs. Plenty of parking and a spacious 18' X 28' garage. Great income property or mortgage helper. All measurements are approximate, buyer to verify if deemed important. (id:6769)