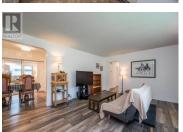

Basement is fully finished. Property has a separate attached small lot (2 PIDs). Large decks open up to the backyard to enjoy flowers, fruit trees, and ornamental shrubs. Plenty of parking and a spacious 18' X 28' garage. Great income property or mortgage helper. All measurements are approximate, buyer to verify if deemed important. (id:6769)