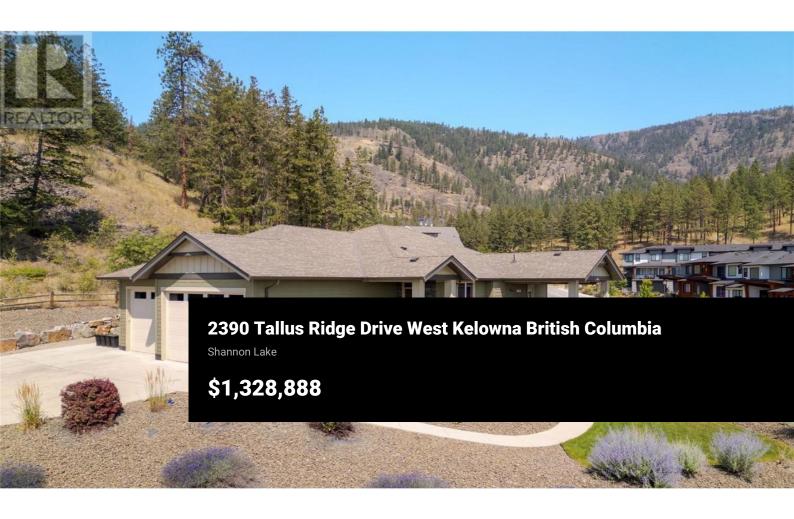

Suite-Deal! Welcome to your dream home, where comfort & versatility meet in perfect harmony. Nestled in the desirable Tallus Ridge neighbourhood, this property features a huge self-contained two-bedroom suite with no steps, perfect for aging family members. Situated on a large 0.66 acre corner lot, this 5 bedroom home offers an oversized triple car garage, expansive RV & boat parking, versatile floor plan, generous yard space, hiking trails & golf course right out your front door. Inside, wide plank HW flooring throughout showcases the spacious open concept floor plan. The eat in kitchen features granite countertops, a full size pantry, gas range & under cabinet lighting. The familysized dining room is perfect for gathering, while the adjacent living room features a fireplace surrounded by custom built-ins. 15' vaulted ceiling with built-in speakers and wiring complete the space. Step out onto the deck & take in the inspiring views, perfect for quiet mornings or evening entertaining against a stunning backdrop. The main floor features a king-sized primary with a spa like ensuite & large walk-in closet. An additional bedroom, full bathroom & laundry provide convenience. Downstairs is a third bedroom with a full-sized walk-in closet. The fully self contained private in-law suite features a bright open concept living area that opens directly to a private covered patio. This pr...