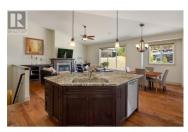

Suite-Deal! Welcome to your dream home, where comfort & versatility meet in perfect harmony. Nestled in the desirable Tallus Ridge neighbourhood, this property features a huge self-contained two-bedroom suite with no steps, perfect for aging family members. Situated on a large 0.66 acre corner lot, this 5 bedroom home offers an oversized triple car garage, expansive RV & boat parking, versatile floor plan, generous yard space, hiking trails & golf course right out your front door. Inside, wide plank HW flooring throughout showcases the spacious open concept floor plan. The eat in kitchen features granite countertops, a full size pantry, gas range & under cabinet lighting. The familysized dining room is perfect for gathering, while the adjacent living room features a fireplace surrounded by custom built-ins. 15' vaulted ceiling with built-in speakers and wiring complete the space. Step out onto the deck & take in the inspiring views, perfect for quiet mornings or evening entertaining against a stunning backdrop. The main floor features a king-sized primary with a spa like ensuite & large walk-in closet. An additional bedroom, full bathroom & laundry provide convenience. Downstairs is a third bedroom with a full-sized walk-in closet. The fully self contained private in-law suite features a bright open concept living area that opens directly to a private covered patio. This pr...