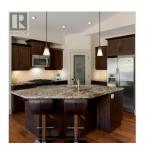

Suite-Deal! Welcome to your dream home, where comfort & versatility meet in perfect harmony. Nestled in the desirable Tallus Ridge neighbourhood, this property features a huge self-contained two-bedroom suite with no steps, perfect for aging family members. Situated on a large 0.66 acre corner lot, this 5 bedroom home offers an oversized triple car garage, expansive RV & boat parking, versatile floor plan, generous yard space, hiking trails & golf course right out your front door. Inside, wide plank HW flooring throughout showcases the spacious open concept floor plan. The eat in kitchen features granite countertops, a full size pantry, gas range & under cabinet lighting. The familysized dining room is perfect for gathering, while the adjacent living room features a fireplace surrounded by custom built-ins. 15' vaulted ceiling with built-in speakers and wiring complete the space. Step out onto the deck & take in the inspiring views, perfect for quiet mornings or evening entertaining against a stunning backdrop. The main floor features a king-sized primary with a spa like ensuite & large walk-in closet. An additional bedroom, full bathroom & laundry provide convenience. Downstairs is a third bedroom with a full-sized walk-in closet. The fully self contained private in-law suite features a bright open concept living area that opens directly to a private covered patio. This pr...