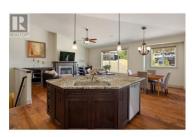

Suite-Deal! Welcome to your dream home, where comfort & versatility meet in perfect harmony. Nestled in desirable Tallus Ridge, this property features a huge self-contained two-bedroom suite with no steps: perfect for scooters, strollers or assisted access needs. Situated on a huge 0.66 acre corner lot, this 5 bedroom home offers an oversized, over height, triple car garage, RV parking with 220 wiring and hot tub wiring, a massive multi-use yard space, and hiking & golf a few steps away. Inside this home, you are greeted with Walnut HW flooring showcasing the spacious floor plan. The kitchen features granite countertops, full size pantry, and gas range. The dining room is perfect for gathering, while the adjacent living room features a fireplace surrounded by custom built-ins. A 15' ceiling with inset speakers and flat screen centre completes the feature wall. Step out onto the BBQ deck, perfect for evening entertaining: built-in speakers, roll down blinds, ceiling fan and a stunning Okanagan view. A king-sized primary on main has a cozy bench window, spa like ensuite, heated floors & large walk-in closet. An additional large bedroom, full bathroom & laundry lead to a third large bedroom downstairs. The self contained private in-law suite features a bright, inviting space leading directly to a private covered patio and its own lush yard and gorgeous view. A full size kitchen...