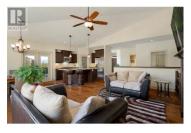

Suite-Deal! Welcome to your dream home, where comfort & versatility meet in perfect harmony. Nestled in desirable Tallus Ridge, this property features a huge self-contained two-bedroom suite with no steps: perfect for scooters, strollers or assisted access needs. Situated on a huge 0.66 acre corner lot, this 5 bedroom home offers an oversized, over height, triple car garage, RV parking with 220 wiring and hot tub wiring, a massive multi-use yard space, and hiking & golf a few steps away. Inside this home, you are greeted with Walnut HW flooring showcasing the spacious floor plan. The kitchen features granite countertops, full size pantry, and gas range. The dining room is perfect for gathering, while the adjacent living room features a fireplace surrounded by custom built-ins. A 15' ceiling with inset speakers and flat screen centre completes the feature wall. Step out onto the BBQ deck, perfect for evening entertaining: built-in speakers, roll down blinds, ceiling fan and a stunning Okanagan view. A king-sized primary on main has a cozy bench window, spa like ensuite, heated floors & large walk-in closet. An additional large bedroom, full bathroom & laundry lead to a third large bedroom downstairs. The self contained private in-law suite features a bright, inviting space leading directly to a private covered patio and its own lush yard and gorgeous view. A full size kitchen...