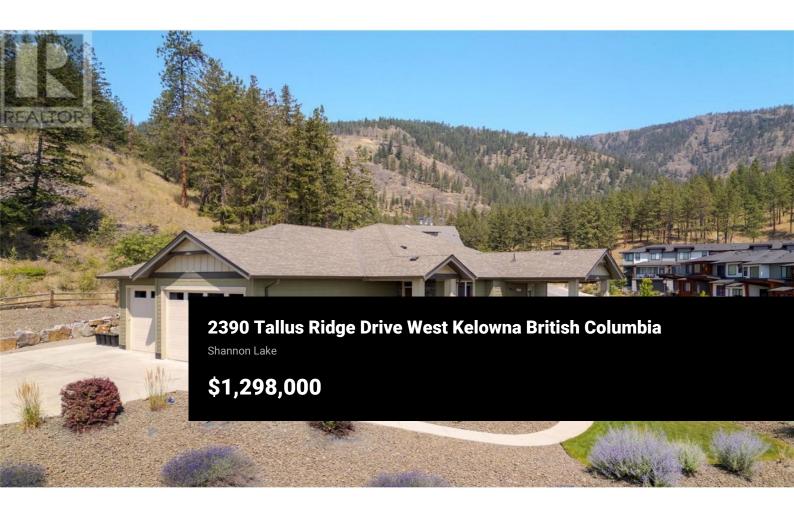

Suite-Deal! Welcome to your dream home, where comfort & versatility meet in perfect harmony. Nestled in desirable Tallus Ridge, this property features a huge self-contained two-bedroom suite with no steps: perfect for scooters, strollers or assisted access needs. Situated on a huge 0.66 acre corner lot, this 5 bedroom home offers an oversized, over height, triple car garage, RV parking with 220 wiring and hot tub wiring, a massive multi-use yard space, and hiking & golf a few steps away. Inside this home, you are greeted with Walnut HW flooring showcasing the spacious floor plan. The kitchen features granite countertops, full size pantry, and gas range. The dining room is perfect for gathering, while the adjacent living room features a fireplace surrounded by custom built-ins. A 15' ceiling with inset speakers and flat screen centre completes the feature wall. Step out onto the BBQ deck, perfect for evening entertaining: built-in speakers, roll down blinds, ceiling fan and a stunning Okanagan view. A king-sized primary on main has a cozy bench window, spa like ensuite, heated floors & large walk-in closet. An additional large bedroom, full bathroom & laundry lead to a third large bedroom downstairs. The self contained private in-law suite features a bright, inviting space leading directly to a private covered patio and its own lush yard and gorgeous view. A full size kitchen...