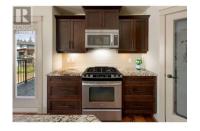

Suite-Deal! Welcome to your dream home, where comfort & versatility meet in perfect harmony. Nestled in desirable Tallus Ridge, this property features a huge self-contained two-bedroom suite with no steps: perfect for scooters, strollers or assisted access needs. Situated on a huge 0.66 acre corner lot, this 5 bedroom home offers an oversized, over height, triple car garage, RV parking with 220 wiring and hot tub wiring, a massive multi-use yard space, and hiking & golf a few steps away. Inside this home, you are greeted with Walnut HW flooring showcasing the spacious floor plan. The kitchen features granite countertops, full size pantry, and gas range. The dining room is perfect for gathering, while the adjacent living room features a fireplace surrounded by custom built-ins. A 15' ceiling with inset speakers and flat screen centre completes the feature wall. Step out onto the BBQ deck, perfect for evening entertaining: built-in speakers, roll down blinds, ceiling fan and a stunning Okanagan view. A king-sized primary on main has a cozy bench window, spa like ensuite, heated floors & large walk-in closet. An additional large bedroom, full bathroom & laundry lead to a third large bedroom downstairs. The self contained private in-law suite features a bright, inviting space leading directly to a private covered patio and its own lush yard and gorgeous view. A full size kitchen...