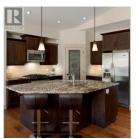

Suite-Deal! Welcome to your dream home, where comfort & versatility meet in perfect harmony. Nestled in desirable Tallus Ridge, this property features a huge self-contained two-bedroom suite with no steps: perfect for scooters, strollers or assisted access needs. Situated on a huge 0.66 acre corner lot, this 5 bedroom home offers an oversized, over height, triple car garage, RV parking with 220 wiring and hot tub wiring, a massive multi-use yard space, and hiking & golf a few steps away. Inside this home, you are greeted with Walnut HW flooring showcasing the spacious floor plan. The kitchen features granite countertops, full size pantry, and gas range. The dining room is perfect for gathering, while the adjacent living room features a fireplace surrounded by custom built-ins. A 15' ceiling with inset speakers and flat screen centre completes the feature wall. Step out onto the BBQ deck, perfect for evening entertaining: built-in speakers, roll down blinds, ceiling fan and a stunning Okanagan view. A king-sized primary on main has a cozy bench window, spa like ensuite, heated floors & large walk-in closet. An additional large bedroom, full bathroom & laundry lead to a third large bedroom downstairs. The self contained private in-law suite features a bright, inviting space leading directly to a private covered patio and its own lush yard and gorgeous view. A full size kitchen...