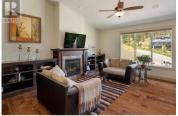

Suite-Deal! Welcome to your dream home, where comfort & versatility meet in perfect harmony. Nestled in desirable Tallus Ridge, this property features a huge self-contained two-bedroom suite with no steps: perfect for scooters, strollers or assisted access needs. Situated on a huge 0.66 acre corner lot, this 5 bedroom home offers an oversized, over height, triple car garage, RV parking with 220 wiring and hot tub wiring, a massive multi-use yard space, and hiking & golf a few steps away. Inside this home, you are greeted with Walnut HW flooring showcasing the spacious floor plan. The kitchen features granite countertops, full size pantry, and gas range. The dining room is perfect for gathering, while the adjacent living room features a fireplace surrounded by custom built-ins. A 15' ceiling with inset speakers and flat screen centre completes the feature wall. Step out onto the BBQ deck, perfect for evening entertaining: built-in speakers, roll down blinds, ceiling fan and a stunning Okanagan view. A king-sized primary on main has a cozy bench window, spa like ensuite, heated floors & large walk-in closet. An additional large bedroom, full bathroom & laundry lead to a third large bedroom downstairs. The self contained private in-law suite features a bright, inviting space leading directly to a private covered patio and its own lush yard and gorgeous view. A full size kitchen...