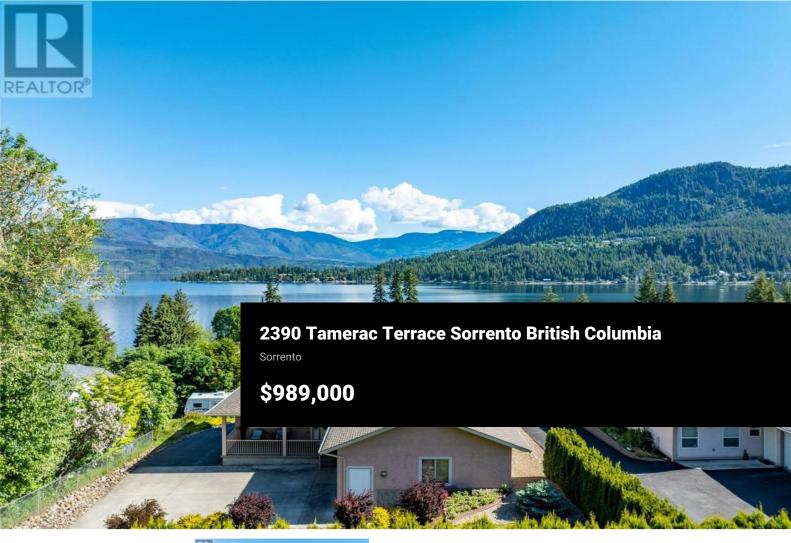

Location, location...Stunning 2008 Custom Leach Home, offered by the original owner and meticulously maintained in like-new condition. perfectly located in a guiet, no-thru-road neighborhood, this move-in-ready gem boasts breathtaking panoramic views of the lake, mountains, Copper Island, and Rocky Point and more. With just over 2,800 sg ft of open concept living space, this home offers 4 spacious bedrooms and 2.5 bathrooms, making it perfect for families or entertaining guests. The expansive deck is an ideal spot to soak in the spectacular scenery, while the serene Zen Garden in front and the private backyard and porch in back provide peaceful outdoor retreats. Inside, you'll find high-quality finishes and thoughtful design throughout. The oversized double garage and ample guest parking ensure convenience for gatherings. Select furnishings are negotiable, making your transition even easier. Wired for Hot Tub. This exceptional property is perfectly situated just steps from the lake, offering easy access to marinas, waterfront dining, and a variety of outdoor activities. Enjoy nearby hiking trails, a scenic golf course, and pickleball courts for active living, along with convenient shopping options close by. Whether you're looking to relax by the water or explore the outdoors, this location has it all. Measurements done thru Matterport, check out the virtual tour an...