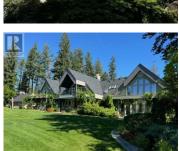

## 2391 26 Avenue Salmon Arm British Columbia NE Salmon Arm

\$1,995,000

Welcome to this stunning custom-built estate, perfectly situated just minutes from downtown Salmon Arm. Nestled on a private, estate-sized lot, this exceptional property offers panoramic views of Shuswap Lake and the surrounding mountains--truly a serene and luxurious retreat. Step inside to discover an indoor saltwater pool with a power cover, accompanied by a private change room and a full three-piece bathroom, creating the perfect oasis for relaxation and recreation. The seamless blend of sophistication and functionality continues with an attached three-car garage, plus an additional detached two-car garage featuring a beautifully appointed office/bedroom and bathroom above--ideal for guests, a home business, or creative space. The heart of the home is the expansive chef's kitchen, where an oversized island provides uninterrupted sightlines to one of the many inviting patios. Whether you're savoring your morning coffee or unwinding with a glass of wine, you'll be captivated by the stunning western sunsets over the lake. The upper level is dedicated to comfort and luxury, boasting a spacious primary suite with a spainspired ensuite, complete with a soaking tub, separate shower, and walk-in closet. Additional well-appointed bedrooms ensure ample space for family or guests. This extraordinary property is a rare find, combining elegance, privacy, and unparalleled views. Don'...