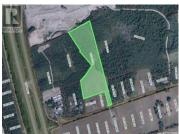

RE/MAX Kelowna 100-1553 Harvey Avenue Kelowna, BC, Canada This is a rare large 10 plus acre property in Shediac Cape. Ready to be built on. This property has to offer privacy plus the convenience of being minutes from to all amenities, from major highways and a short drive to the coastal town of Shediac. Much of the property is field, has great topsoil and is ready to build your dream home on. Tucked away from the road, the clearing offers a peaceful setting surrounded by nature. Whether youre envisioning a cozy retreat or a spacious family home with a hobby farm, this beautiful parcel of land provides endless possibilities. Dont miss this rare opportunity to own a private, well-prepared lot in a desirable location. (id:6769)