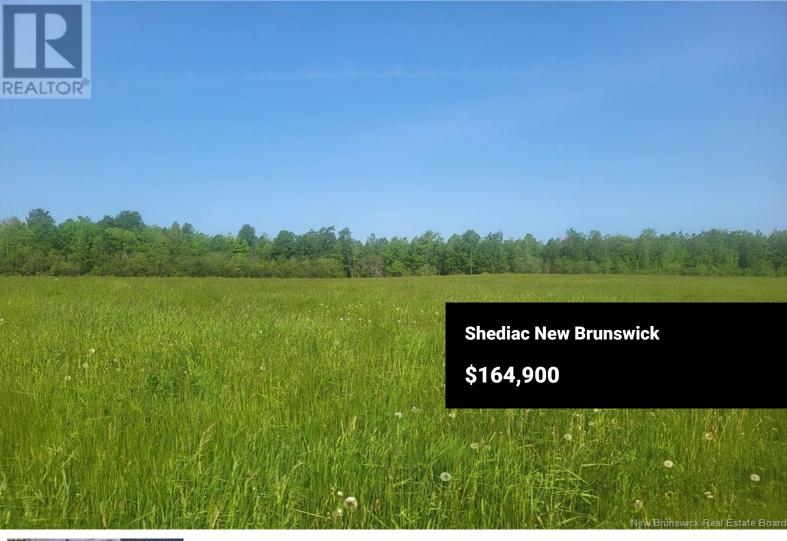

RE/MAX Kelowna 100-1553 Harvey Avenue Kelowna, BC, Canada This is a rare large 10 plus acre property in Shediac Cape. Ready to be built on. This property has to offer privacy plus the convenience of being minutes from to all amenities, from major highways and a short drive to the coastal town of Shediac. Much of the property is field, has great topsoil and is ready to build your dream home on. Tucked away from the road, the clearing offers a peaceful setting surrounded by nature. Whether youre envisioning a cozy retreat or a spacious family home with a hobby farm, this beautiful parcel of land provides endless possibilities. Dont miss this rare opportunity to own a private, well-prepared lot in a desirable location. (id:6769)