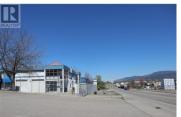

Industrial strata unit 1000 sq ft total space, High exposure, convenient location on Highway 97 & near the airport, in the Kelowna Springs Centre. Grade level loading, motorized overhead door - 12 X 12, Seller flexible to provide changes inside if needed by buyer, fully fenced property, gated entry, 3 parking stalls, Immediate possession available. Priced below assessed. Call before its gone! Two units (#23 & 24) available side by side. (id:6769)