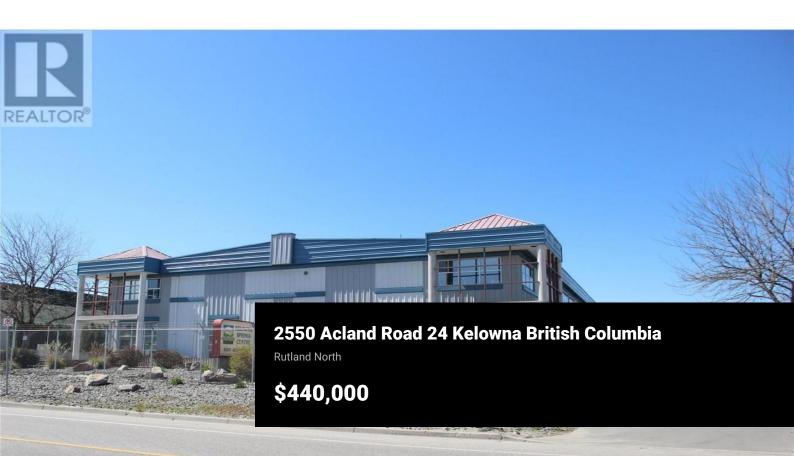

Industrial strata unit 1000 sq ft total space, High exposure, convenient location on Highway 97 & near the airport, in the Kelowna Springs Centre. Grade level loading, motorized overhead door - 12 X 12, Seller flexible to provide changes inside if needed by buyer, fully fenced property, gated entry, 3 parking stalls, Immediate possession available. Priced below assessed. Call before its gone! Two units (#23 & 24) available side by side. (id:6769)