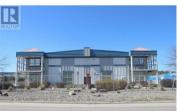

Industrial strata unit 1000 sq ft total space, High exposure, convenient location on Highway 97 & near the airport, in the Kelowna Springs Centre. Grade level loading, motorized overhead door - 12 X 12, Seller flexible to provide changes inside if needed by buyer, fully fenced property, gated entry, 3 parking stalls, Immediate possession available. Priced below assessed. Call before its gone! Two units (#23 & 24) available side by side. (id:6769)