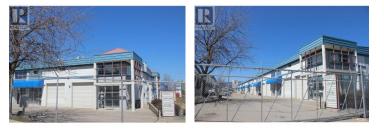

Industrial strata unit 1000 sq ft total space, High exposure, convenient location on Highway 97 & near the airport, in the Kelowna Springs Centre. Grade level loading, motorized overhead door - 12 X 12, Seller flexible to provide changes inside if needed by buyer, fully fenced property, gated entry, 3 parking stalls, Immediate possession available. Priced below assessed. Call before its gone! Two units (#23 & 24) available side by side. (id:6769)