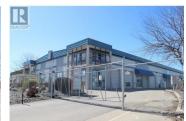

Industrial strata unit 1000 sq ft total space, High exposure, convenient location on Highway 97 & near the airport, in the Kelowna Springs Centre. Grade level loading, motorized overhead door - 12 X 12, Seller flexible to provide changes inside if needed by buyer, fully fenced property, gated entry, 3 parking stalls, Immediate possession available. Priced below assessed. Call before its gone! Two units (#23 & 24) available side by side. (id:6769)