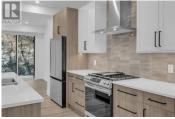

\*\*EDGE VIEW AT TALLUS RIDGE SHOWHOME OPEN SAT & SUN 12-3PM\*\* The best value new townhomes in West Kelowna! Home #24 is MOVE-IN READY and is the best priced in the community! This 3-storey walkup inside home features approx 1608 sqft, 3 bedrooms, 3 bathrooms, yard/patio, double car tandem garage and \$13,500 in included upgrades. The main living floor features 9' ceilings, vinyl flooring, an open concept kitchen with pantry, premium quartz counters, slide-in gas range stove, stainless steel dishwasher and refrigerator. Upstairs is the spacious primary & ensuite, 2 additional bedrooms, a bathroom and laundry. Advanced noise canceling Logix ICF blocks built in the party walls for superior insulation. 1-2-5-10 year NEW HOME WARRANTY, meets step 3 of BC's Energy Step Code. Quick 5 min drive to West Kelowna's shopping, restaurants and entertainment. Close to top rated schools. Walk to Shannon Lake and the golf course. Plus, plenty of walking and biking trails nearby. Take advantage of BC's expanded property tax exemption an additional \$11,998 in savings. Listing photos of a similar home at Edge View. (id:6769)