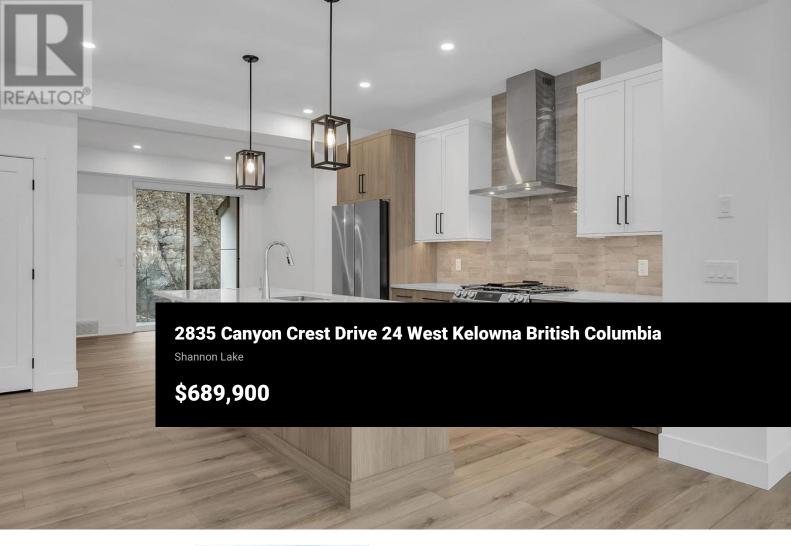

\*\*EDGE VIEW AT TALLUS RIDGE SHOWHOME OPEN SAT & SUN 12-3PM\*\* The best value new townhomes in West Kelowna! Home #24 is MOVE-IN READY and is the best priced in the community! This 3-storey walkup inside home features approx 1608 sqft, 3 bedrooms, 3 bathrooms, yard/patio, double car tandem garage and \$13,500 in included upgrades. The main living floor features 9' ceilings, vinyl flooring, an open concept kitchen with pantry, premium quartz counters, slide-in gas range stove, stainless steel dishwasher and refrigerator. Upstairs is the spacious primary & ensuite, 2 additional bedrooms, a bathroom and laundry. Advanced noise canceling Logix ICF blocks built in the party walls for superior insulation. 1-2-5-10 year NEW HOME WARRANTY, meets step 3 of BC's Energy Step Code. Quick 5 min drive to West Kelowna's shopping, restaurants and entertainment. Close to top rated schools. Walk to Shannon Lake and the golf course. Plus, plenty of walking and biking trails nearby. Take advantage of BC's expanded property tax exemption an additional \$11,998 in savings. Listing photos of a similar home at Edge View. (id:6769)