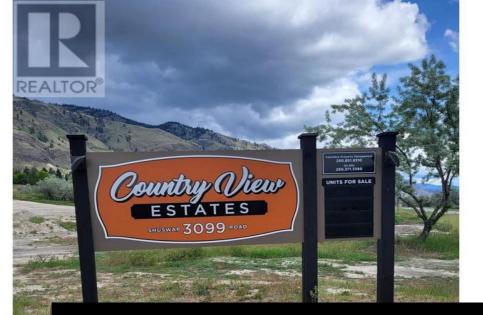

**3099 SHUSWAP Road 24 Kamloops British Columbia** South Thompson Valley

## \$122,900

Please see the Developers Disclosure statement attached - 45 bare land strata lots of various sizes starting at 4000 square feet and up. These lots are part of a MHP that has 60 units in totals. The Developer intends to firstly offer strata lots for sale to those tenants of the Development currently renting or leasing such strata lots and subsequently offer such strata lots for sale to the general public as an investment. The present owners collect a monthly pad rent from each unit located on the lot and that fee is increasing every year. Presently the monthly income ranges from \$420 to \$480. Any strata lot purchased by the general public will be subject to existing tenancies operated in accordance with the provisions of the Manufactured Home Park Tenancy Act. (id:6769)