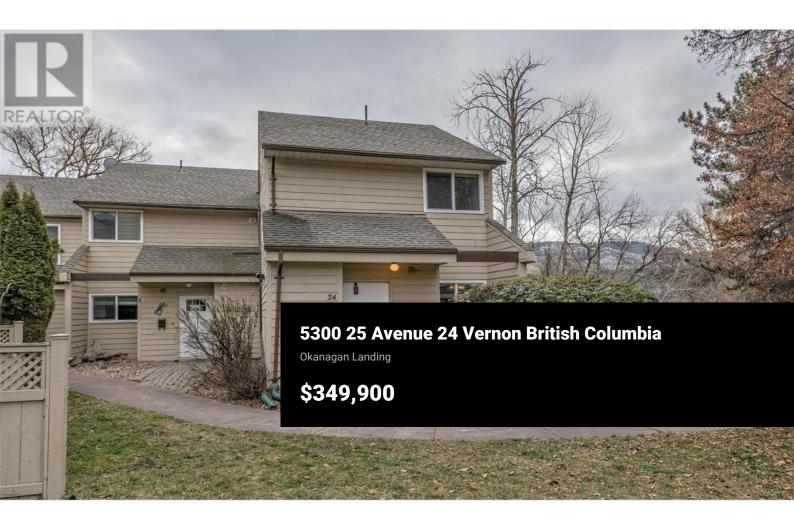

Stop the Car!! A clean move in ready, non age restricted, pet friendly (with restrictions) 2 bedroom 1.5 bath townhouse awaits you in Landing Meadows. The main level contains the galley style kitchen, dining room, step down living area as well as the laundry and half bath. The main level leads to the patio with an amazing view of the Vernon Creek and the wildlife that the creek provides. The upper level contains the 2 bedrooms full bath and loads and loads of closet space. The outdoor space is complete with an outdoor swimming pool, and basketball net. You may ask are there appliances included? Yes, there are appliances included..... Included in the amazing price are the following: Refrigerator, Electric Stove, Built in Dishwasher, Stacking Washer and Dryer, a 2 year old Hot Water Tank and a Heat Pump installed in 2023. Landing Meadows is located within walking distance to the Buy-Low Grocery store complex, The Longhorn Pub, Tim Hortins Coffee Shop, IDA Pharmacy, Ellison Elementary School and Fulton Secondary School. There is a conveniently placed bus stop outside the complex. There is a fireplace in the unit, however the strata does not permit the use of the wood burning fireplace within the strata. This amazing property is priced below \$400,000.00 and is move in ready upon completion. This will not last long (id:6769)