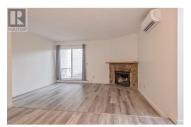

Stop the Car!! A clean move in ready, non age restricted, pet friendly (with restrictions) 2 bedroom 1.5 bath townhouse awaits you in Landing Meadows. The main level contains the galley style kitchen, dining room, step down living area as well as the laundry and half bath. The main level leads to the patio with an amazing view of the Vernon Creek and the wildlife that the creek provides. The upper level contains the 2 bedrooms full bath and loads and loads of closet space. The outdoor space is complete with an outdoor swimming pool, and basketball net. You may ask are there appliances included? Yes, there are appliances included..... Included in the amazing price are the following: Refrigerator, Electric Stove, Built in Dishwasher, Stacking Washer and Dryer, a 2 year old Hot Water Tank and a Heat Pump installed in 2023. Landing Meadows is located within walking distance to the Buy-Low Grocery store complex, The Longhorn Pub, Tim Hortins Coffee Shop, IDA Pharmacy, Ellison Elementary School and Fulton Secondary School. There is a conveniently placed bus stop outside the complex. There is a fireplace in the unit, however the strata does not permit the use of the wood burning fireplace within the strata. This amazing property is priced below \$400,000.00 and is move in ready upon completion. This will not last long (id:6769)