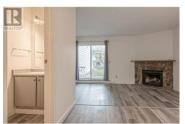

Stop the Car!! A clean move in ready, non age restricted, pet friendly (with restrictions) 2 bedroom 1.5 bath townhouse awaits you in Landing Meadows. The main level contains the galley style kitchen, dining room, step down living area as well as the laundry and half bath. The main level leads to the patio with an amazing view of the Vernon Creek and the wildlife that the creek provides. The upper level contains the 2 bedrooms full bath and loads and loads of closet space. The outdoor space is complete with an outdoor swimming pool, and basketball net. You may ask are there appliances included? Yes, there are appliances included..... Included in the amazing price are the following: Refrigerator, Electric Stove, Built in Dishwasher, Stacking Washer and Dryer, a 2 year old Hot Water Tank and a Heat Pump installed in 2023. Landing Meadows is located within walking distance to the Buy-Low Grocery store complex, The Longhorn Pub, Tim Hortins Coffee Shop, IDA Pharmacy, Ellison Elementary School and Fulton Secondary School. There is a conveniently placed bus stop outside the complex. There is a fireplace in the unit, however the strata does not permit the use of the wood burning fireplace within the strata. This amazing property is priced below \$400,000.00 and is move in ready upon completion. This will not last long (id:6769)