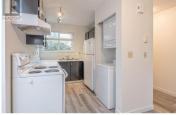

Stop the Car!! A clean move in ready, non age restricted, pet friendly (with restrictions) 2 bedroom 1.5 bath townhouse awaits you in Landing Meadows. The main level contains the galley style kitchen, dining room, step down living area as well as the laundry and half bath. The main level leads to the patio with an amazing view of the Vernon Creek and the wildlife that the creek provides. The upper level contains the 2 bedrooms full bath and loads and loads of closet space. The outdoor space is complete with an outdoor swimming pool, and basketball net. You may ask are there appliances included? Yes, there are appliances included..... Included in the amazing price are the following: Refrigerator, Electric Stove, Built in Dishwasher, Stacking Washer and Dryer, a 2 year old Hot Water Tank and a Heat Pump installed in 2023. Landing Meadows is located within walking distance to the Buy-Low Grocery store complex, The Longhorn Pub, Tim Hortins Coffee Shop, IDA Pharmacy, Ellison Elementary School and Fulton Secondary School. There is a conveniently placed bus stop outside the complex. There is a fireplace in the unit, however the strata does not permit the use of the wood burning fireplace within the strata. This amazing property is priced below \$400,000.00 and is move in ready upon completion. This will not last long (id:6769)