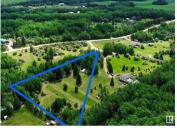

Escape the city and embrace nature on this beautiful 3-acre parcel located in Singing Hills Estates, just minutes from Seba Beach and Wabamun Lake. Nestled at the end of a quiet cul-de-sac, this unique property offers a beautiful mix of open meadows and mature trees, providing the ideal backdrop for your future home or recreational retreat. The mostly flat landscape allows for flexible site planning with potential for gardens or hobby farming. With power and gas available at the lot line, development is convenient and straightforward. Whether you're seeking to park your RV, build a weekend escape or a full-time residence, this property provides the ideal canvas to create your vision. Enjoy the tranquility of rural living while being only a short drive from lake amenities, golf, mini-golf, a driving range, a general store, restaurants and year-round recreation. (id:6769)