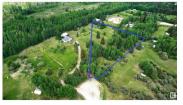

Escape the city and embrace nature on this beautiful 3-acre parcel located in Singing Hills Estates, just minutes from Seba Beach and Wabamun Lake. Nestled at the end of a quiet cul-de-sac, this unique property offers a beautiful mix of open meadows and mature trees, providing the ideal backdrop for your future home or recreational retreat. The mostly flat landscape allows for flexible site planning with potential for gardens or hobby farming. With power and gas available at the lot line, development is convenient and straightforward. Whether you're seeking to park your RV, build a weekend escape or a full-time residence, this property provides the ideal canvas to create your vision. Enjoy the tranquility of rural living while being only a short drive from lake amenities, golf, mini-golf, a driving range, a general store, restaurants and year-round recreation. (id:6769)