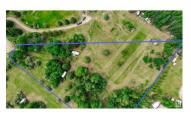

Escape the city and embrace nature on this beautiful 3-acre parcel located in Singing Hills Estates, just minutes from Seba Beach and Wabamun Lake. Nestled at the end of a quiet cul-de-sac, this unique property offers a beautiful mix of open meadows and mature trees, providing the ideal backdrop for your future home or recreational retreat. The mostly flat landscape allows for flexible site planning with potential for gardens or hobby farming. With power and gas available at the lot line, development is convenient and straightforward. Whether you're seeking to park your RV, build a weekend escape or a full-time residence, this property provides the ideal canvas to create your vision. Enjoy the tranquility of rural living while being only a short drive from lake amenities, golf, mini-golf, a driving range, a general store, restaurants and year-round recreation. (id:6769)