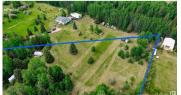

Escape the city and embrace nature on this beautiful 3-acre parcel located in Singing Hills Estates, just minutes from Seba Beach and Wabamun Lake. Nestled at the end of a quiet cul-de-sac, this unique property offers a beautiful mix of open meadows and mature trees, providing the ideal backdrop for your future home or recreational retreat. The mostly flat landscape allows for flexible site planning with potential for gardens or hobby farming. With power and gas available at the lot line, development is convenient and straightforward. Whether you're seeking to park your RV, build a weekend escape or a full-time residence, this property provides the ideal canvas to create your vision. Enjoy the tranquility of rural living while being only a short drive from lake amenities, golf, mini-golf, a driving range, a general store, restaurants and year-round recreation. (id:6769)