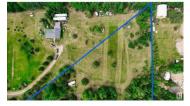

Escape the city and embrace nature on this beautiful 3-acre parcel located in Singing Hills Estates, just minutes from Seba Beach and Wabamun Lake. Nestled at the end of a quiet cul-de-sac, this unique property offers a beautiful mix of open meadows and mature trees, providing the ideal backdrop for your future home or recreational retreat. The mostly flat landscape allows for flexible site planning with potential for gardens or hobby farming. With power and gas available at the lot line, development is convenient and straightforward. Whether you're seeking to park your RV, build a weekend escape or a full-time residence, this property provides the ideal canvas to create your vision. Enjoy the tranquility of rural living while being only a short drive from lake amenities, golf, mini-golf, a driving range, a general store, restaurants and year-round recreation. (id:6769)