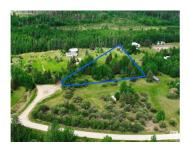

Escape the city and embrace nature on this beautiful 3-acre parcel located in Singing Hills Estates, just minutes from Seba Beach and Wabamun Lake. Nestled at the end of a quiet cul-de-sac, this unique property offers a beautiful mix of open meadows and mature trees, providing the ideal backdrop for your future home or recreational retreat. The mostly flat landscape allows for flexible site planning with potential for gardens or hobby farming. With power and gas available at the lot line, development is convenient and straightforward. Whether you're seeking to park your RV, build a weekend escape or a full-time residence, this property provides the ideal canvas to create your vision. Enjoy the tranquility of rural living while being only a short drive from lake amenities, golf, mini-golf, a driving range, a general store, restaurants and year-round recreation. (id:6769)