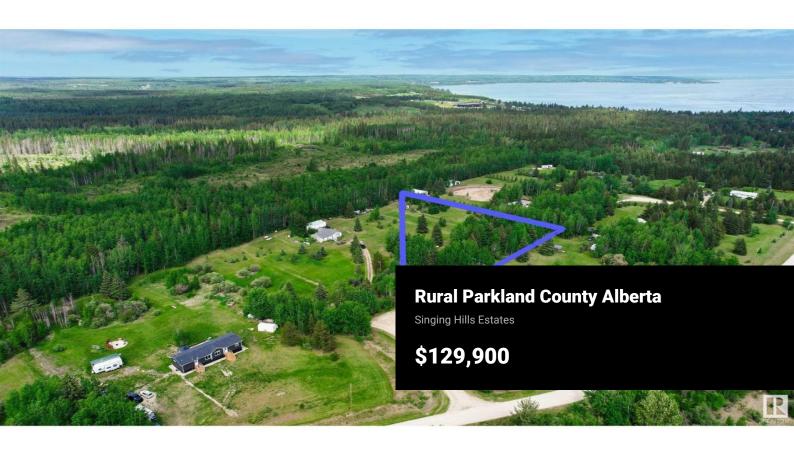

Escape the city and embrace nature on this beautiful 3-acre parcel located in Singing Hills Estates, just minutes from Seba Beach and Wabamun Lake. Nestled at the end of a quiet cul-de-sac, this unique property offers a beautiful mix of open meadows and mature trees, providing the ideal backdrop for your future home or recreational retreat. The mostly flat landscape allows for flexible site planning with potential for gardens or hobby farming. With power and gas available at the lot line, development is convenient and straightforward. Whether you're seeking to park your RV, build a weekend escape or a full-time residence, this property provides the ideal canvas to create your vision. Enjoy the tranquility of rural living while being only a short drive from lake amenities, golf, mini-golf, a driving range, a general store, restaurants and year-round recreation. (id:6769)