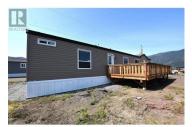

Welcome to unit 24 in Louis Brothers Landing MHP. One of the newest modular home parks in the Vernon area. This spacious new home has 2 bedrooms and 2 bathrooms and offers 1034 square feet of living space. The very functional bright white kitchen has a pantry ,stainless steel whirlpool appliances and a small lakeview from the kitchen sink window. The master bedroom is complete with a 3 piece en-suite and a walk in closet.. The home is set on a generous sized lot and has a roughly 12x36 foot deck. Sheds and carports are allowed with park manager approval. The pad rental is \$500 per month and includes water, garbage pick up weekly, and road maintenance. All residents have access to Okanagan Lake where there is a dock, firepit and picnic area. Pets are welcome with park approval. There is no age restrictions. Rentals not allowed. Just 15 minutes from town and less than 5 minutes from the golf course. Price is plus GST. This home does qualify for the FTHB GST rebate. (id:6769)