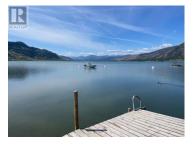

Welcome to unit 24 in Louis Brothers Landing MHP. One of the newest modular home parks in the Vernon area. This spacious new home has 2 bedrooms and 2 bathrooms and offers 1034 square feet of living space. The very functional bright white kitchen has a pantry ,stainless steel whirlpool appliances and a small lakeview from the kitchen sink window. The master bedroom is complete with a 3 piece en-suite and a walk in closet.. The home is set on a generous sized lot and has a roughly 12x36 foot deck. Sheds and carports are allowed with park manager approval. The pad rental is \$500 per month and includes water, garbage pick up weekly, and road maintenance. All residents have access to Okanagan Lake where there is a dock, firepit and picnic area. Pets are welcome with park approval. There is no age restrictions. Rentals not allowed. Just 15 minutes from town and less than 5 minutes from the golf course. Price is plus GST. This home does qualify for the FTHB GST rebate. (id:6769)