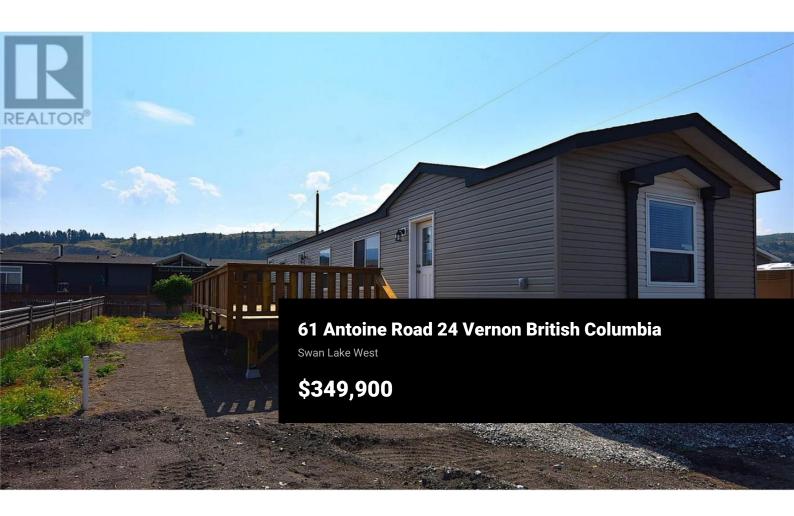

Welcome to unit 24 in Louis Brothers Landing MHP. One of the newest modular home parks in the Vernon area. This spacious new home has 2 bedrooms and 2 bathrooms and offers 1034 square feet of living space. The very functional bright white kitchen has a pantry ,stainless steel whirlpool appliances and a small lakeview from the kitchen sink window. The master bedroom is complete with a 3 piece en-suite and a walk in closet.. The home is set on a generous sized lot and has a roughly 12x36 foot deck. Sheds and carports are allowed with park manager approval. The pad rental is \$500 per month and includes water, garbage pick up weekly, and road maintenance. All residents have access to Okanagan Lake where there is a dock, firepit and picnic area. Pets are welcome with park approval. There is no age restrictions. Rentals not allowed. Just 15 minutes from town and less than 5 minutes from the golf course. Price is plus GST. This home does qualify for the FTHB GST rebate. (id:6769)