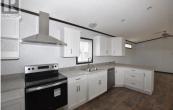

Welcome to unit 24 in Louis Brothers Landing MHP. One of the newest modular home parks in the Vernon area. This spacious new home has 2 bedrooms and 2 bathrooms and offers 1034 square feet of living space. The very functional bright white kitchen has a pantry ,stainless steel whirlpool appliances and a small lakeview from the kitchen sink window. The master bedroom is complete with a 3 piece en-suite and a walk in closet.. The home is set on a generous sized lot and has a roughly 12x36 foot deck. Sheds and carports are allowed with park manager approval. The pad rental is \$500 per month and includes water, garbage pick up weekly, and road maintenance. All residents have access to Okanagan Lake where there is a dock, firepit and picnic area. Pets are welcome with park approval. There is no age restrictions. Rentals not allowed. Just 15 minutes from town and less than 5 minutes from the golf course. Price is plus GST. This home does qualify for the FTHB GST rebate. (id:6769)