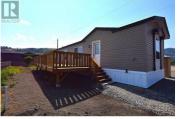

Welcome to unit 24 in Louis Brothers Landing MHP. One of the newest modular home parks in the Vernon area. This spacious new home has 2 bedrooms and 2 bathrooms and offers 1034 square feet of living space. The very functional bright white kitchen has a pantry ,stainless steel whirlpool appliances and a small lakeview from the kitchen sink window. The master bedroom is complete with a 3 piece en-suite and a walk in closet.. The home is set on a generous sized lot and has a roughly 12x36 foot deck. Sheds and carports are allowed with park manager approval. The pad rental is \$500 per month and includes water, garbage pick up weekly, and road maintenance. All residents have access to Okanagan Lake where there is a dock, firepit and picnic area. Pets are welcome with park approval. There is no age restrictions. Rentals not allowed. Just 15 minutes from town and less than 5 minutes from the golf course. Price is plus GST. This home does qualify for the FTHB GST rebate. (id:6769)