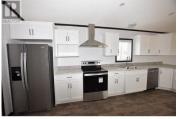

Welcome to unit 24 in Louis Brothers Landing MHP. One of the newest modular home parks in the Vernon area. This spacious new home has 2 bedrooms and 2 bathrooms and offers 1034 square feet of living space. The very functional bright white kitchen has a pantry ,stainless steel whirlpool appliances and a small lakeview from the kitchen sink window. The master bedroom is complete with a 3 piece en-suite and a walk in closet.. The home is set on a generous sized lot and has a roughly 12x36 foot deck. Sheds and carports are allowed with park manager approval. The pad rental is \$500 per month and includes water, garbage pick up weekly, and road maintenance. All residents have access to Okanagan Lake where there is a dock, firepit and picnic area. Pets are welcome with park approval. There is no age restrictions. Rentals not allowed. Just 15 minutes from town and less than 5 minutes from the golf course. Price is plus GST. This home does qualify for the FTHB GST rebate. (id:6769)