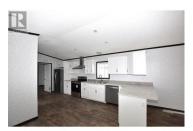

Welcome to unit 24 in Louis Brothers Landing MHP. One of the newest modular home parks in the Vernon area. This spacious new home has 2 bedrooms and 2 bathrooms and offers 1034 square feet of living space. The very functional bright white kitchen has a pantry ,stainless steel whirlpool appliances and a small lakeview from the kitchen sink window. The master bedroom is complete with a 3 piece en-suite and a walk in closet.. The home is set on a generous sized lot and has a roughly 12x36 foot deck. Sheds and carports are allowed with park manager approval. The pad rental is \$500 per month and includes water, garbage pick up weekly, and road maintenance. All residents have access to Okanagan Lake where there is a dock, firepit and picnic area. Pets are welcome with park approval. There is no age restrictions. Rentals not allowed. Just 15 minutes from town and less than 5 minutes from the golf course. Price is plus GST. This home does qualify for the FTHB GST rebate. (id:6769)