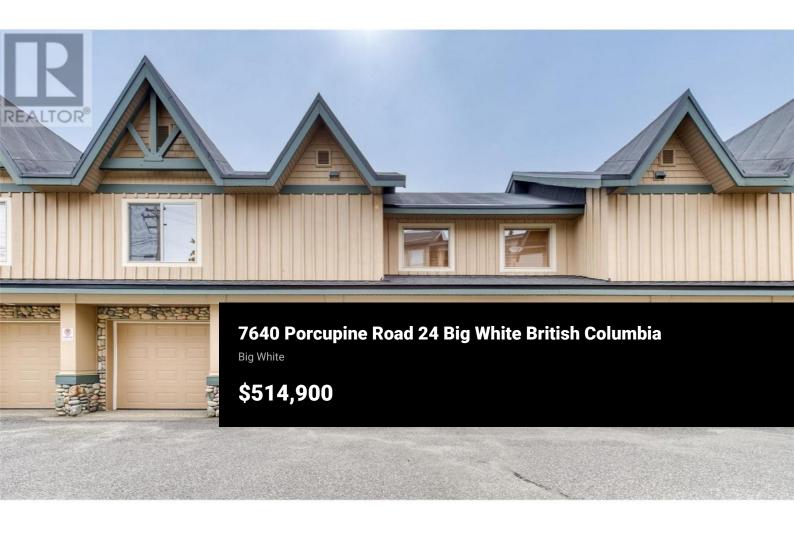

This beautifully crafted two-storey townhome in the exclusive TreeTops community offers 1,046 square feet of inviting mountain living. The main floor features 9-foot ceilings, a spacious bedroom, a full bathroom, and in-unit laundry. The level entry foyer provides seamless access to the private garage and a ski locker, ensuring your gear is always ready for the slopes. Upstairs, you'll find hardwood floors, vaulted ceilings, and a cozy rock fireplace that adds warmth and charm. The primary bedroom includes an ensuite bathroom accessible from the bedroom and the landing. The bright living room, with its large windows, is perfect for relaxing, and a queen sofa bed offers extra sleeping space for guests. This townhome stands out for its privacy, with no units above or below. A private garage and a first-come, first-served outdoor visitor parking space add convenience. Ski enthusiasts will love the easy skiin/ski-out access via the Moguls Track, leading to three nearby chair lifts. Reasonable strata fees of \$373.39 per month cover essential services, including management, insurance, gas for the fireplace, snow removal, and more. NO GST. Being sold TURN-KEY. Don't miss your chance to own this charming townhome in TreeTops, offering comfort, convenience, and worldclass skiing at your doorstep. Now is the perfect time to buy and prepare for the upcoming 2024/25 season. Call your ...