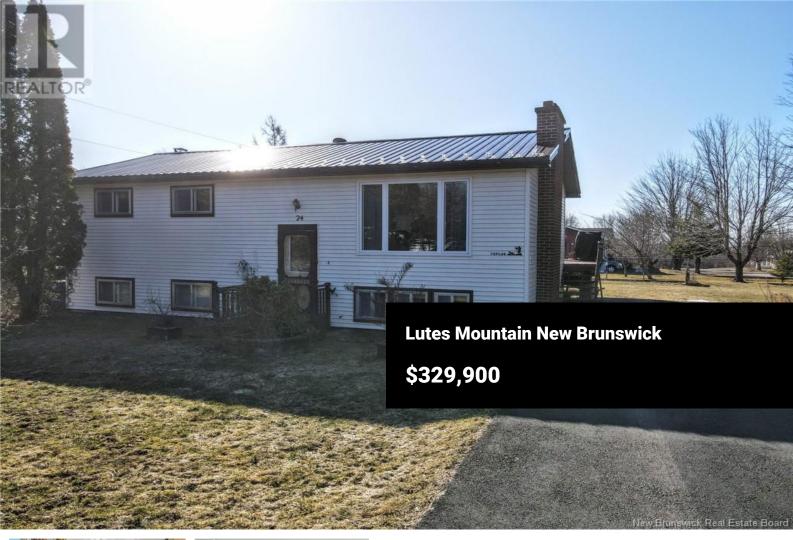

HAPPY EASTER! SHOWINGS BY APPOINTMENT ALL WEEK-END! WELCOME TO 24 CHESTNUT CRES - OFF CHARLES LUTES ROAD - MAGNETIC HILL AREA .. This affordable & well maintained bungalow is ideal for first time buyers or or those downsizing. Situated on a well landscaped corner lot. Main floor features Kitchen with eating area, patio door to good sized deck overlooking a peaceful backyard. Livingroom, 3 bedrooms, 4pc bath. Lower level has lots room for family living. Family room, laundry area, workshop & lots of storage. Enjoy the quiet atmosphere just minutes from schools, Casino, shopping, Tim Hortons, highways & all Moncton North conveniences. There are 2 mini splits (Heat & AC) metal roof, municipal water & sewer. Storage shed & baby barn & Garden area. WHY PAY RENT WHEN YOU CAN OWN. Property Taxes: \$2023.43 (2025). (id:6769)