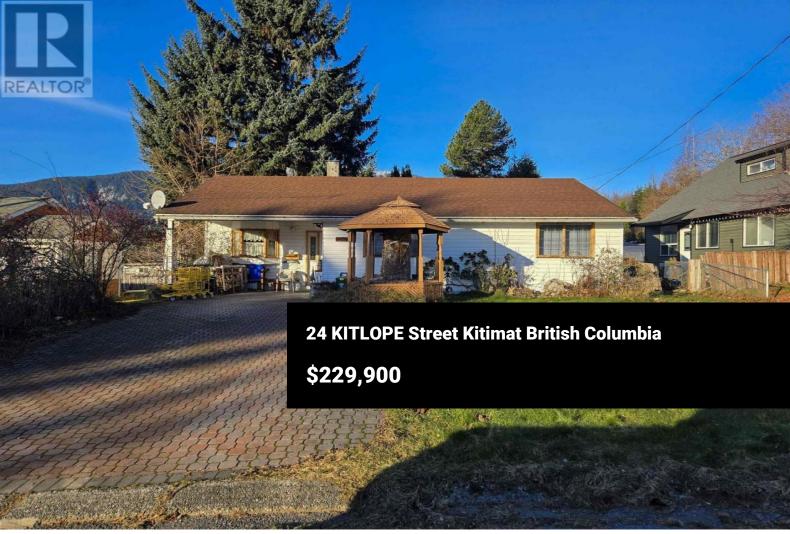

This great home could be just what you were looking for to downsize in to, or if you're on the hunt for the perfect first home then this checks a lot of boxes! The master bedroom on this home is huge, two bedrooms were put together into one spacious area, and there is a second bedroom for a spare room or office space. The living room has a ton of space to configure your furniture into what works best for you, and there is a separate dining area and large galley kitchen leading to a huge panty. The backyard has tons of storage with 2 large sheds and a private patio, and still room for the kids or pets to play! (id:6769)