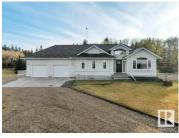

IMPECCABLY WELL MAINTAINED ACREAGE! SHORT DRIVE TO BEAUMONT & LEDUC! PRIDE OF OWNERSHIP! TREED & PRIVATE! Searching for that mature acreag filled with love and care? This 1649 sq ft 3 bed, 2 bath bungalow on 3 acres shows a 10 & is ideal for those looking for more space to roam! Tons of upgrades over the years, feat: lifetime metal roof (2016), triple pane windows (20/21), gemstone lighting, metal gate, eavestroughs (2022), new window coverings, paint, septic mound / pump upgrade (2023), house / garage insulation & basement spray ins, new deck, pot lighting, mudjacking, & more! PAVED TO THE DRIVEWAY w/ stunning curb appeal, leads to your 25' x 28' heated oversized garage w/ newer LED lighting & 220V power! Inside brings a well designed floor plan, w/ vaulted living / dining space with tons of natural light! Spacious kitchen & large island, 4 pce bath, 3 beds up including the primary w/ 4 pce ensuite. Basement is unfinished; develop to suit! Additional detached garage, fenced dog run area; a must see! (id:6769)