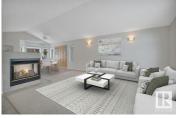

IMPECCABLY WELL MAINTAINED ACREAGE! SHORT DRIVE TO BEAUMONT & LEDUC! PRIDE OF OWNERSHIP! TREED & PRIVATE! Searching for that mature acreag filled with love and care? This 1649 sq ft 3 bed, 2 bath bungalow on 3 acres shows a 10 & is ideal for those looking for more space to roam! Tons of upgrades over the years, feat: lifetime metal roof (2016), triple pane windows (20/21), gemstone lighting, metal gate, eavestroughs (2022), new window coverings, paint, septic mound / pump upgrade (2023), house / garage insulation & basement spray ins, new deck, pot lighting, mudjacking, & more! PAVED TO THE DRIVEWAY w/ stunning curb appeal, leads to your 25' x 28' heated oversized garage w/ newer LED lighting & 220V power! Inside brings a well designed floor plan, w/ vaulted living / dining space with tons of natural light! Spacious kitchen & large island, 4 pce bath, 3 beds up including the primary w/ 4 pce ensuite. Basement is unfinished; develop to suit! Additional detached garage, fenced dog run area; a must see! (id:6769)