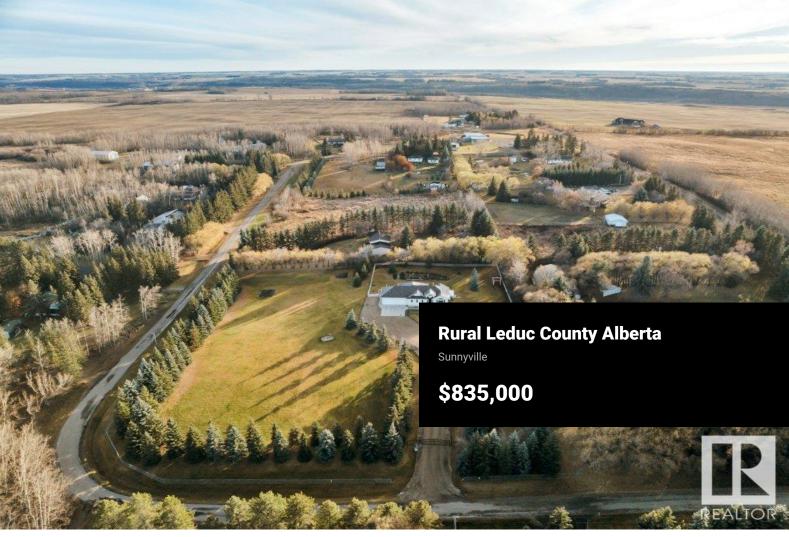

IMPECCABLY WELL MAINTAINED ACREAGE! SHORT DRIVE TO BEAUMONT & LEDUC! PRIDE OF OWNERSHIP! TREED & PRIVATE! Searching for that mature acreag filled with love and care? This 1649 sq ft 3 bed, 2 bath bungalow on 3 acres shows a 10 & is ideal for those looking for more space to roam! Tons of upgrades over the years, feat: lifetime metal roof (2016), triple pane windows (20/21), gemstone lighting, metal gate, eavestroughs (2022), new window coverings, paint, septic mound / pump upgrade (2023), house / garage insulation & basement spray ins, new deck, pot lighting, mudjacking, & more! PAVED TO THE DRIVEWAY w/ stunning curb appeal, leads to your 25' x 28' heated oversized garage w/ newer LED lighting & 220V power! Inside brings a well designed floor plan, w/ vaulted living / dining space with tons of natural light! Spacious kitchen & large island, 4 pce bath, 3 beds up including the primary w/ 4 pce ensuite. Basement is unfinished; develop to suit! Additional detached garage, fenced dog run area; a must see! (id:6769)