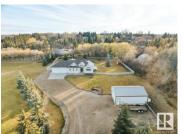

IMPECCABLY WELL MAINTAINED ACREAGE! SHORT DRIVE TO BEAUMONT & LEDUC! PRIDE OF OWNERSHIP! TREED & PRIVATE! Searching for that mature acreag filled with love and care? This 1649 sq ft 3 bed, 2 bath bungalow on 3 acres shows a 10 & is ideal for those looking for more space to roam! Tons of upgrades over the years, feat: lifetime metal roof (2016), triple pane windows (20/21), gemstone lighting, metal gate, eavestroughs (2022), new window coverings, paint, septic mound / pump upgrade (2023), house / garage insulation & basement spray ins, new deck, pot lighting, mudjacking, & more! PAVED TO THE DRIVEWAY w/ stunning curb appeal, leads to your 25' x 28' heated oversized garage w/ newer LED lighting & 220V power! Inside brings a well designed floor plan, w/ vaulted living / dining space with tons of natural light! Spacious kitchen & large island, 4 pce bath, 3 beds up including the primary w/ 4 pce ensuite. Basement is unfinished; develop to suit! Additional detached garage, fenced dog run area; a must see! (id:6769)