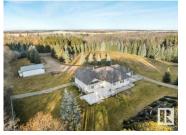

IMPECCABLY WELL MAINTAINED ACREAGE! SHORT DRIVE TO BEAUMONT & LEDUC! PRIDE OF OWNERSHIP! TREED & PRIVATE! Searching for that mature acreag filled with love and care? This 1649 sq ft 3 bed, 2 bath bungalow on 3 acres shows a 10 & is ideal for those looking for more space to roam! Tons of upgrades over the years, feat: lifetime metal roof (2016), triple pane windows (20/21), gemstone lighting, metal gate, eavestroughs (2022), new window coverings, paint, septic mound / pump upgrade (2023), house / garage insulation & basement spray ins, new deck, pot lighting, mudjacking, & more! PAVED TO THE DRIVEWAY w/ stunning curb appeal, leads to your 25' x 28' heated oversized garage w/ newer LED lighting & 220V power! Inside brings a well designed floor plan, w/ vaulted living / dining space with tons of natural light! Spacious kitchen & large island, 4 pce bath, 3 beds up including the primary w/ 4 pce ensuite. Basement is unfinished; develop to suit! Additional detached garage, fenced dog run area; a must see! (id:6769)