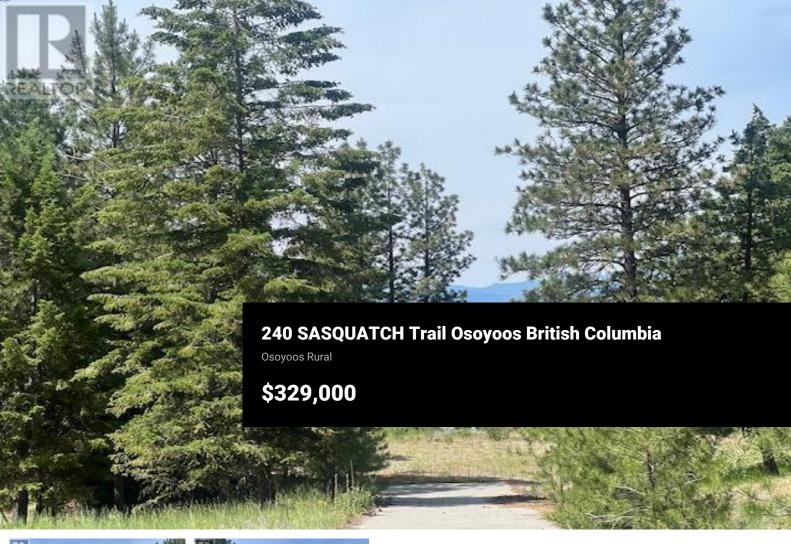

Your Private Paradise Awaits on the Sasquatch Trail Discover the perfect building site with easy access off the popular Sasquatch Trail. Nestled among mature trees, this private and peaceful property offers a serene retreat surrounded by stunning natural beauty. Located just 15 minutes (24 kilometers) from the amenities and sandy shores of Osoyoos Lake, this exceptional parcel combines convenience with tranquility. BONUS FEATURES include, paved driveway in place, High-producing well and power available near the building site. Whether you're into hiking, biking, or simply enjoying quiet walks in nature, this property offers it all. Come and see for yourself — your very own piece of paradise is waiting. (id:6769)