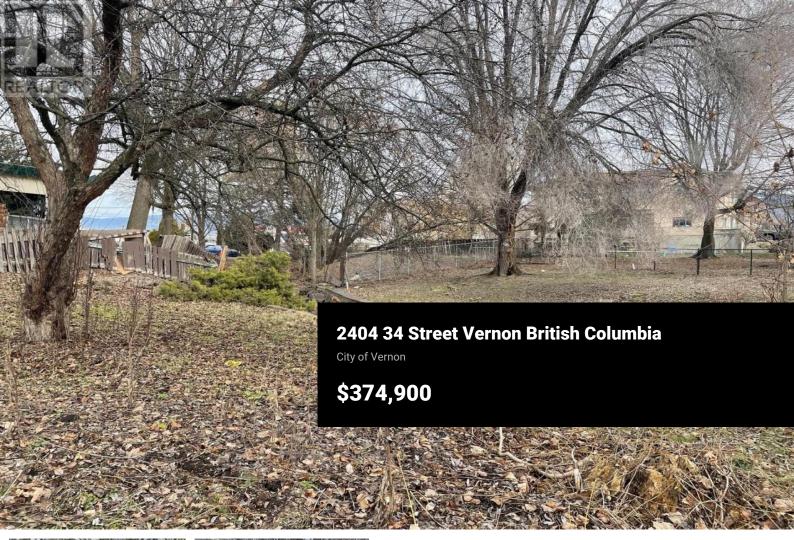

RE/MAX Kelowna 100-1553 Harvey Avenue Kelowna, BC, Canada Opportunity Knocks - .38 Acre Lot with Creekside Setting Tucked between nature and possibility, this .38-acre lot offers a unique chance for the right buyer to bring their vision to life. A picturesque creek meanders through the property, creating a peaceful setting just minutes from Downtown Vernon and Polson Park. While development may pose some challenges, those with experience—or a little creativity—will see the potential in this quiet parcel. Whether you're a neighbor looking to expand or someone with a long-term vision, this is an opportunity worth exploring. Buyers to verify all development potential independently. (id:6769)