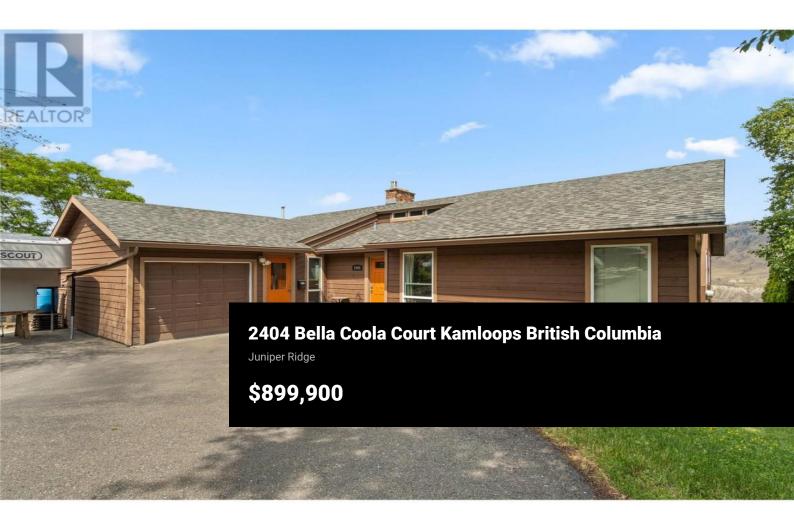

Tucked away in a quiet cul-de-sac in the heart of desirable Juniper Ridge, this level-entry home offers unbeatable value and flexibility for families or investors alike. With 3 bedrooms on the main floor, including a primary suite with 3-piece ensuite, and a 4th bedroom down with separate exterior entrance, the layout is ideal for growing families or future suite development. Enjoy unobstructed views from the bright and spacious upper living area, with access to a large sundeck perfect for entertaining or relaxing in the sun. The fully fenced backyard is your private oasis, complete with an above-ground pool and hot tub--a rare bonus that enhances outdoor living! Downstairs also features a 3-piece bathroom, family room, laundry, and easy access through a private entry-ready for suite conversion or multi-generational living. Located just a short walk to Juniper Ridge Elementary, bike paths, dog parks, and all that this family-friendly neighbourhood has to offer. Homes in this location don't come up often--don't miss your chance on this peaceful home with amazing and unobstructed views! (id:6769)