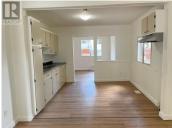

Easthill Charming 1.5 storey home with 2-bedrooms, 2-bathroom + bonus loft room situated on a desirable corner lot with detached garage/shop. Perfect for those looking to purchase their first home, an investment or downsizing. The flat corner lot has a large back deck for outdoor enjoyment and more areas for gardening, entertaining, or relaxing. Detached 18x12 shop/garage has power, insulation & drywall which adds to the value while providing privacy in the backyard. Located in a family friendly neighbourhood just a couple blocks from Beairsto Elementary School. Recent upgrades, main floor has the kitchen, dining & living room areas, a full bathroom, laundry room, the primary bedroom & 3 piece ensuite. Upper level has a bedroom and bonus room loft. The basement has a mechanical area and is ideal for storage. There is potential to add another bedroom on the main floor by reducing living room size. Located within walking distance to downtown, transit, schools, parks, shopping, and so much more. development potential makes it an excellent investment for the future. Vacant for quick possession. (id:6769)