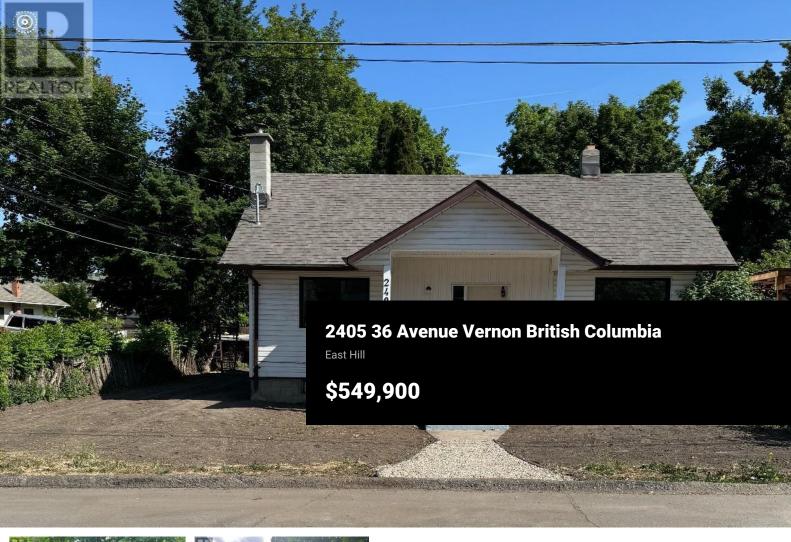

Easthill Charming 1.5 storey home with 2-bedrooms, 2-bathroom + bonus loft room situated on a desirable corner lot with detached garage/shop. Perfect for those looking to purchase their first home, an investment or downsizing. The flat corner lot has a large back deck for outdoor enjoyment and more areas for gardening, entertaining, or relaxing. Detached 18x12 shop/garage has power, insulation & drywall which adds to the value while providing privacy in the backyard. Located in a family friendly neighbourhood just a couple blocks from Beairsto Elementary School. Recent upgrades, main floor has the kitchen, dining & living room areas, a full bathroom, laundry room, the primary bedroom & 3 piece ensuite. Upper level has a bedroom and bonus room loft. The basement has a mechanical area and is ideal for storage. There is potential to add another bedroom on the main floor by reducing living room size. Located within walking distance to downtown, transit, schools, parks, shopping, and so much more. development potential makes it an excellent investment for the future. Vacant for quick possession. (id:6769)