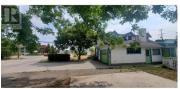

\$2,173,000

Discover a rare investment opportunity in the heart of West Kelowna! The 2405 Bering Road site is prime for a builder developer, maximize its potential. ? This corner lot is 0.37 acres (16,117 SF) with 39 meters of frontage on Old Okanagan Highway, at Bering Road with city-owned laneway at the back. Currently, the property includes a main house (Former Inn and B&B) and a carriage home. Located opposite an anchored commercial center, this property offers excellent exposure and convenience, just one block north of Highway 97. Designated as Westbank Urban Center - Core Commercial in the Official Community Plan, it is ideally suited for commercial, mixed-use, or townhome development. The OCP designation allows for up to 15 stories, with the potential for rezoning to a Custom Development Zone. Assembly of neighboring properties possible. (id:6769)