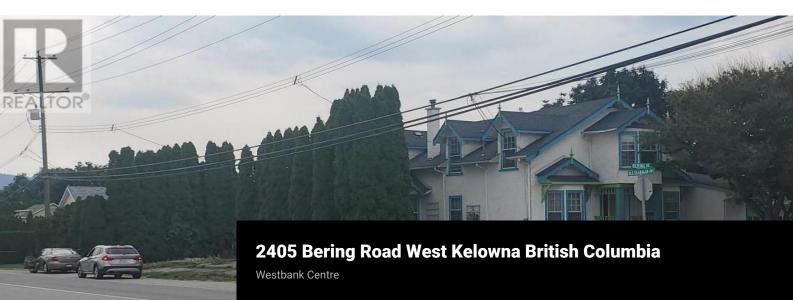

\$2,173,000

Discover a rare investment opportunity in the heart of West Kelowna! The 2405 Bering Road site is prime for a builder developer, maximize its potential. ? This corner lot is 0.37 acres (16,117 SF) with 39 meters of frontage on Old Okanagan Highway, at Bering Road with city-owned laneway at the back. Currently, the property includes a main house (Former Inn and B&B) and a carriage home. Located opposite an anchored commercial center, this property offers excellent exposure and convenience, just one block north of Highway 97. Designated as Westbank Urban Center - Core Commercial in the Official Community Plan, it is ideally suited for commercial, mixed-use, or townhome development. The OCP designation allows for up to 15 stories, with the potential for rezoning to a Custom Development Zone. Assembly of neighboring properties possible. (id:6769)