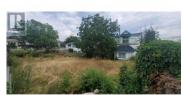

\$2,173,000

Discover a rare investment opportunity in the heart of West Kelowna! The 2405 Bering Road site is prime for a builder developer, maximize its potential. ? This corner lot is 0.37 acres (16,117 SF) with 39 meters of frontage on Old Okanagan Highway, at Bering Road with city-owned laneway at the back. Currently, the property includes a main house (Former Inn and B&B) and a carriage home. Located opposite an anchored commercial center, this property offers excellent exposure and convenience, just one block north of Highway 97. Designated as Westbank Urban Center - Core Commercial in the Official Community Plan, it is ideally suited for commercial, mixed-use, or townhome development. The OCP designation allows for up to 15 stories, with the potential for rezoning to a Custom Development Zone. Assembly of neighboring properties possible. (id:6769)