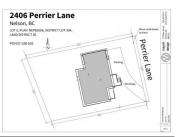

\$234,900

This remarkable lot, situated in Morning Mountain Subdivision, offers you the chance to build your dream home in a tranquil, natural setting. Nestled between two beautifully duplexed and strata-developed lots, this parcel provides the perfect canvas for your vision. This lot may be the perfect option for the investor looking to build a side by side duplex, or an up and down duplex. Additionally, the sale includes meticulously crafted plans tailored to a home on this lot, ensuring a smooth and efficient construction process. Location is key, and this property excels in that regard. You'll find yourself just minutes away from the vibrant downtown Nelson, known for its culture, dining, and recreational activities. The Morning Mountain Subdivision is a testament to modern design, with a variety of newer homes showcasing unique architectural styles. Vacant lots within city limits are becoming increasingly rare, making this offering all the more valuable. Don't miss out on the opportunity to make this beautiful piece of Morning Mountain yours. Seize the chance to embrace mountain living while enjoying the convenience of city life. Contact me today to explore this extraordinary property and envision the home or investment property of your dreams. Act swiftly, as opportunities like this are truly one-of-a-kind! (id:6769)