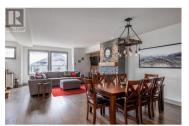

This professionally designed semi-attached home with mountain views at Big White boasts 4 well-appointed bedrooms and 4 bathroom and offers over 1900 sq. ft of living space, ideal for family gatherings and entertainment. Enjoy the convenience of ski in/ski out access from the nearby Serwa ski run and a short walk to all Village amenities. The main level features a gourmet-inspired kitchen with granite countertops, a gas range, wine fridge, SS appliances, along with a spacious dining area. A cozy living area w/ an impressive floor to ceiling gas fireplace provides a warm ambiance & offers views of the Monashees. The covered private deck has space and hook-ups for a hot tub, as well as additional room for lounging & BBQ. On the upper floor, discover the primary suite w/ a walk-in closet and ensuite bathroom w/ heated floors, alongside two large bedrooms & full bath w/ heated floors for quiet separation from guests. The ground floor hosts a double car garage with ample storage, hallway w/ heated floors to an extra room, and a full bathroom also w/ heated floors-perfect for guests or kids. With no rental restrictions, this property comes fully furnished and is ready for immediate possession. Similar properties in the area have generated rental revenues ranging from \$60,000 to \$85,000. Plenty of room for guests with a 4 car driveway where shovelling is all taken care of. Exempt ...