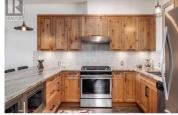

This professionally designed semi-attached home with mountain views at Big White boasts 4 well-appointed bedrooms and 4 bathroom and offers over 1900 sq. ft of living space, ideal for family gatherings and entertainment. Enjoy the convenience of ski in/ski out access from the nearby Serwa ski run and a short walk to all Village amenities. The main level features a gourmet-inspired kitchen with granite countertops, a gas range, wine fridge, SS appliances, along with a spacious dining area. A cozy living area w/ an impressive floor to ceiling gas fireplace provides a warm ambiance & offers views of the Monashees. The covered private deck has space and hook-ups for a hot tub, as well as additional room for lounging & BBQ. On the upper floor, discover the primary suite w/ a walk-in closet and ensuite bathroom w/ heated floors, alongside two large bedrooms & full bath w/ heated floors for quiet separation from guests. The ground floor hosts a double car garage with ample storage, hallway w/ heated floors to an extra room, and a full bathroom also w/ heated floors-perfect for guests or kids. With no rental restrictions, this property comes fully furnished and is ready for immediate possession. Similar properties in the area have generated rental revenues ranging from \$60,000 to \$85,000. Plenty of room for guests with a 4 car driveway where shovelling is all taken care of. Exempt ...