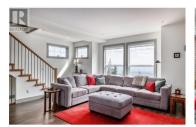

This professionally designed semi-attached home with mountain views at Big White boasts 4 well-appointed bedrooms and 4 bathroom and offers over 1900 sq. ft of living space, ideal for family gatherings and entertainment. Enjoy the convenience of ski in/ski out access from the nearby Serwa ski run and a short walk to all Village amenities. The main level features a gourmet-inspired kitchen with granite countertops, a gas range, wine fridge, SS appliances, along with a spacious dining area. A cozy living area w/ an impressive floor to ceiling gas fireplace provides a warm ambiance & offers views of the Monashees. The covered private deck has space and hook-ups for a hot tub, as well as additional room for lounging & BBQ. On the upper floor, discover the primary suite w/ a walk-in closet and ensuite bathroom w/ heated floors, alongside two large bedrooms & full bath w/ heated floors for quiet separation from guests. The ground floor hosts a double car garage with ample storage, hallway w/ heated floors to an extra room, and a full bathroom also w/ heated floors-perfect for guests or kids. With no rental restrictions, this property comes fully furnished and is ready for immediate possession. Similar properties in the area have generated rental revenues ranging from \$60,000 to \$85,000. Plenty of room for guests with a 4 car driveway where shovelling is all taken care of. Exempt ...