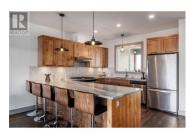

This professionally designed semi-attached home with mountain views at Big White boasts 4 well-appointed bedrooms and 4 bathroom and offers over 1900 sq. ft of living space, ideal for family gatherings and entertainment. Enjoy the convenience of ski in/ski out access from the nearby Serwa ski run and a short walk to all Village amenities. The main level features a gourmet-inspired kitchen with granite countertops, a gas range, wine fridge, SS appliances, along with a spacious dining area. A cozy living area w/ an impressive floor to ceiling gas fireplace provides a warm ambiance & offers views of the Monashees. The covered private deck has space and hook-ups for a hot tub, as well as additional room for lounging & BBQ. On the upper floor, discover the primary suite w/ a walk-in closet and ensuite bathroom w/ heated floors, alongside two large bedrooms & full bath w/ heated floors for quiet separation from guests. The ground floor hosts a double car garage with ample storage, hallway w/ heated floors to an extra room, and a full bathroom also w/ heated floors-perfect for guests or kids. With no rental restrictions, this property comes fully furnished and is ready for immediate possession. Similar properties in the area have generated rental revenues ranging from \$60,000 to \$85,000. Plenty of room for guests with a 4 car driveway where shovelling is all taken care of. Exempt ...