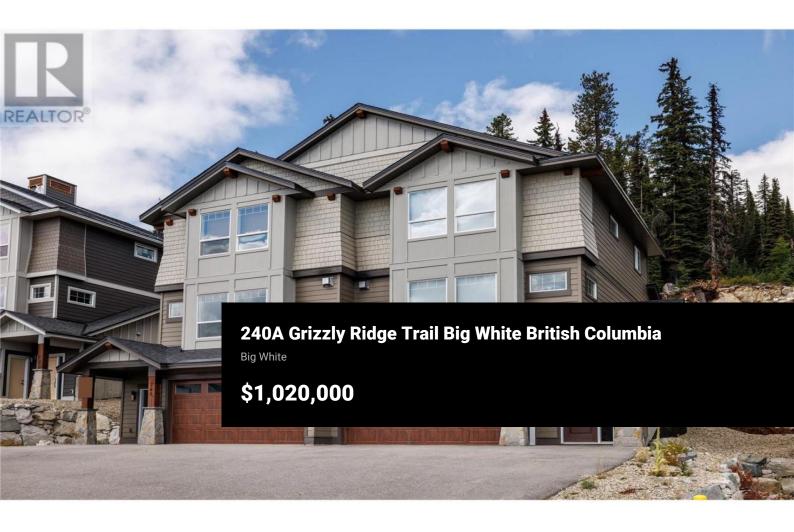

This professionally designed semi-attached home with mountain views at Big White boasts 4 well-appointed bedrooms and 4 bathroom and offers over 1900 sq. ft of living space, ideal for family gatherings and entertainment. Enjoy the convenience of ski in/ski out access from the nearby Serwa ski run and a short walk to all Village amenities. The main level features a gourmet-inspired kitchen with granite countertops, a gas range, wine fridge, SS appliances, along with a spacious dining area. A cozy living area w/ an impressive floor to ceiling gas fireplace provides a warm ambiance & offers views of the Monashees. The covered private deck has space and hook-ups for a hot tub, as well as additional room for lounging & BBQ. On the upper floor, discover the primary suite w/ a walk-in closet and ensuite bathroom w/ heated floors, alongside two large bedrooms & full bath w/ heated floors for quiet separation from guests. The ground floor hosts a double car garage with ample storage, hallway w/ heated floors to an extra room, and a full bathroom also w/ heated floors-perfect for guests or kids. With no rental restrictions, this property comes fully furnished and is ready for immediate possession. Similar properties in the area have generated rental revenues ranging from \$60,000 to \$85,000. Plenty of room for guests with a 4 car driveway where shovelling is all taken care of. Exempt ...