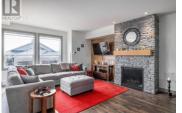

This professionally designed semi-attached home with mountain views at Big White boasts 4 well-appointed bedrooms and 4 bathroom and offers over 1900 sq. ft of living space, ideal for family gatherings and entertainment. Enjoy the convenience of ski in/ski out access from the nearby Serwa ski run and a short walk to all Village amenities. The main level features a gourmet-inspired kitchen with granite countertops, a gas range, wine fridge, SS appliances, along with a spacious dining area. A cozy living area w/ an impressive floor to ceiling gas fireplace provides a warm ambiance & offers views of the Monashees. The covered private deck has space and hook-ups for a hot tub, as well as additional room for lounging & BBQ. On the upper floor, discover the primary suite w/ a walk-in closet and ensuite bathroom w/ heated floors, alongside two large bedrooms & full bath w/ heated floors for quiet separation from guests. The ground floor hosts a double car garage with ample storage, hallway w/ heated floors to an extra room, and a full bathroom also w/ heated floors-perfect for guests or kids. With no rental restrictions, this property comes fully furnished and is ready for immediate possession. Similar properties in the area have generated rental revenues ranging from \$60,000 to \$85,000. Plenty of room for guests with a 4 car driveway where shovelling is all taken care of. Exempt ...