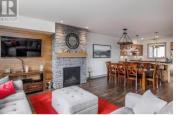

This professionally designed semi-attached home with mountain views at Big White boasts 4 well-appointed bedrooms and 4 bathroom and offers over 1900 sq. ft of living space, ideal for family gatherings and entertainment. Enjoy the convenience of ski in/ski out access from the nearby Serwa ski run and a short walk to all Village amenities. The main level features a gourmet-inspired kitchen with granite countertops, a gas range, wine fridge, SS appliances, along with a spacious dining area. A cozy living area w/ an impressive floor to ceiling gas fireplace provides a warm ambiance & offers views of the Monashees. The covered private deck has space and hook-ups for a hot tub, as well as additional room for lounging & BBQ. On the upper floor, discover the primary suite w/ a walk-in closet and ensuite bathroom w/ heated floors, alongside two large bedrooms & full bath w/ heated floors for quiet separation from guests. The ground floor hosts a double car garage with ample storage, hallway w/ heated floors to an extra room, and a full bathroom also w/ heated floors-perfect for guests or kids. With no rental restrictions, this property comes fully furnished and is ready for immediate possession. Similar properties in the area have generated rental revenues ranging from \$60,000 to \$85,000. Plenty of room for guests with a 4 car driveway where shovelling is all taken care of. Exempt ...