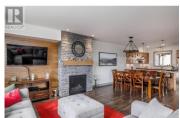

This professionally designed semi-attached home with mountain views at Big White boasts 4 well-appointed bedrooms and 4 bathroom and offers over 1900 sq. ft of living space, ideal for family gatherings and entertainment. Enjoy the convenience of ski in/ski out access from the nearby Serwa ski run and a short walk to all Village amenities. The main level features a gourmet-inspired kitchen with granite countertops, a gas range, wine fridge, SS appliances, along with a spacious dining area. A cozy living area w/ an impressive floor to ceiling gas fireplace provides a warm ambiance & offers views of the Monashees. The covered private deck has space and hook-ups for a hot tub, as well as additional room for lounging & BBQ. On the upper floor, discover the primary suite w/ a walk-in closet and ensuite bathroom w/ heated floors, alongside two large bedrooms & full bath w/ heated floors for quiet separation from guests. The ground floor hosts a double car garage with ample storage, hallway w/ heated floors to an extra room, and a full bathroom also w/ heated floors-perfect for guests or kids. With no rental restrictions, this property comes fully furnished and is ready for immediate possession. Similar properties in the area have generated rental revenues ranging from \$60,000 to \$85,000. Plenty of room for guests with a 4 car driveway where shovelling is all taken care of. Exempt ...