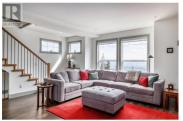

This professionally designed semi-attached home with mountain views at Big White boasts 4 well-appointed bedrooms and 4 bathroom and offers over 1900 sq. ft of living space, ideal for family gatherings and entertainment. Enjoy the convenience of ski in/ski out access from the nearby Serwa ski run and a short walk to all Village amenities. The main level features a gourmet-inspired kitchen with granite countertops, a gas range, wine fridge, SS appliances, along with a spacious dining area. A cozy living area w/ an impressive floor to ceiling gas fireplace provides a warm ambiance & offers views of the Monashees. The covered private deck has space and hook-ups for a hot tub, as well as additional room for lounging & BBQ. On the upper floor, discover the primary suite w/ a walk-in closet and ensuite bathroom w/ heated floors, alongside two large bedrooms & full bath w/ heated floors for quiet separation from guests. The ground floor hosts a double car garage with ample storage, hallway w/ heated floors to an extra room, and a full bathroom also w/ heated floors-perfect for guests or kids. With no rental restrictions, this property comes fully furnished and is ready for immediate possession. Similar properties in the area have generated rental revenues ranging from \$60,000 to \$85,000. Plenty of room for guests with a 4 car driveway where shovelling is all taken care of. Exempt ...