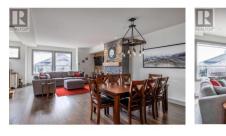

This professionally designed semi-attached home with mountain views at Big White boasts 4 well-appointed bedrooms and 4 bathroom and offers over 1900 sq. ft of living space, ideal for family gatherings and entertainment. Enjoy the convenience of ski in/ski out access from the nearby Serwa ski run and a short walk to all Village amenities. The main level features a gourmet-inspired kitchen with granite countertops, a gas range, wine fridge, SS appliances, along with a spacious dining area. A cozy living area w/ an impressive floor to ceiling gas fireplace provides a warm ambiance & offers views of the Monashees. The covered private deck has space and hook-ups for a hot tub, as well as additional room for lounging & BBQ. On the upper floor, discover the primary suite w/ a walk-in closet and ensuite bathroom w/ heated floors, alongside two large bedrooms & full bath w/ heated floors for quiet separation from guests. The ground floor hosts a double car garage with ample storage, hallway w/ heated floors to an extra room, and a full bathroom also w/ heated floors-perfect for guests or kids. With no rental restrictions, this property comes fully furnished and is ready for immediate possession. Similar properties in the area have generated rental revenues ranging from \$60,000 to \$85,000. Plenty of room for guests with a 4 car driveway where shovelling is all taken care of. Exempt ...