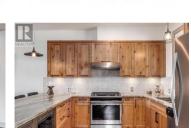

This professionally designed semi-attached home with mountain views at Big White boasts 4 well-appointed bedrooms and 4 bathroom and offers over 1900 sq. ft of living space, ideal for family gatherings and entertainment. Enjoy the convenience of ski in/ski out access from the nearby Serwa ski run and a short walk to all Village amenities. The main level features a gourmet-inspired kitchen with granite countertops, a gas range, wine fridge, SS appliances, along with a spacious dining area. A cozy living area w/ an impressive floor to ceiling gas fireplace provides a warm ambiance & offers views of the Monashees. The covered private deck has space and hook-ups for a hot tub, as well as additional room for lounging & BBQ. On the upper floor, discover the primary suite w/ a walk-in closet and ensuite bathroom w/ heated floors, alongside two large bedrooms & full bath w/ heated floors for quiet separation from guests. The ground floor hosts a double car garage with ample storage, hallway w/ heated floors to an extra room, and a full bathroom also w/ heated floors-perfect for guests or kids. With no rental restrictions, this property comes fully furnished and is ready for immediate possession. Similar properties in the area have generated rental revenues ranging from \$60,000 to \$85,000. Plenty of room for guests with a 4 car driveway where shovelling is all taken care of. Exempt ...