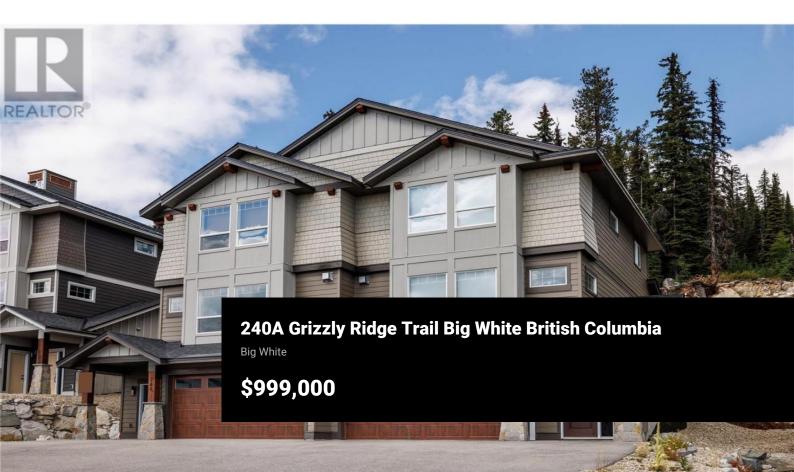

This professionally designed semi-attached home with mountain views at Big White boasts 4 well-appointed bedrooms and 4 bathroom and offers over 1900 sq. ft of living space, ideal for family gatherings and entertainment. Enjoy the convenience of ski in/ski out access from the nearby Serwa ski run and a short walk to all Village amenities. The main level features a gourmet-inspired kitchen with granite countertops, a gas range, wine fridge, SS appliances, along with a spacious dining area. A cozy living area w/ an impressive floor to ceiling gas fireplace provides a warm ambiance & offers views of the Monashees. The covered private deck has space and hook-ups for a hot tub, as well as additional room for lounging & BBQ. On the upper floor, discover the primary suite w/ a walk-in closet and ensuite bathroom w/ heated floors, alongside two large bedrooms & full bath w/ heated floors for quiet separation from guests. The ground floor hosts a double car garage with ample storage, hallway w/ heated floors to an extra room, and a full bathroom also w/ heated floors-perfect for guests or kids. With no rental restrictions, this property comes fully furnished and is ready for immediate possession. Similar properties in the area have generated rental revenues ranging from \$60,000 to \$85,000. Plenty of room for guests with a 4 car driveway where shovelling is all taken care of. Exempt ...