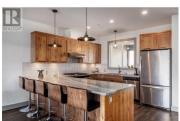

This professionally designed semi-attached home with mountain views at Big White boasts 4 well-appointed bedrooms and 4 bathroom and offers over 1900 sq. ft of living space, ideal for family gatherings and entertainment. Enjoy the convenience of ski in/ski out access from the nearby Serwa ski run and a short walk to all Village amenities. The main level features a gourmet-inspired kitchen with granite countertops, a gas range, wine fridge, SS appliances, along with a spacious dining area. A cozy living area w/ an impressive floor to ceiling gas fireplace provides a warm ambiance & offers views of the Monashees. The covered private deck has space and hook-ups for a hot tub, as well as additional room for lounging & BBQ. On the upper floor, discover the primary suite w/ a walk-in closet and ensuite bathroom w/ heated floors, alongside two large bedrooms & full bath w/ heated floors for quiet separation from guests. The ground floor hosts a double car garage with ample storage, hallway w/ heated floors to an extra room, and a full bathroom also w/ heated floors-perfect for guests or kids. With no rental restrictions, this property comes fully furnished and is ready for immediate possession. Similar properties in the area have generated rental revenues ranging from \$60,000 to \$85,000. Plenty of room for guests with a 4 car driveway where shovelling is all taken care of. Exempt ...